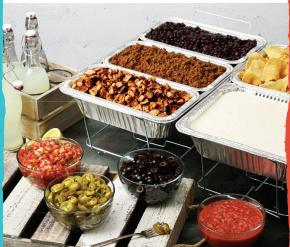

### SALAD BAR

\$9 PER PERSON

INCLUD

CHOICE OF PROTEIN\*
PINTO OR BLACK BEANS
SHREDDED CHEESE
PICO DE GALLO
CUCUMBERS
OLIVES

HOUSE- MADE DRESSINGS:

CHIPOTLE RANCH
SOUTHWEST VINAIGRETTE

## FAJITA BAR

\$11 PER PERSON

**INCLUDES** 

TWO SOFT FLOUR TORTILLAS PER PERSON CHOICE OF PROTEIN\* RICE

PINTO OR BLACK BEANS MIXED ONIONS & PEPPERS

SHREDDED CHEESE SHREDDED LETTUCE SOUR CREAM

GUACAMOLE
PICO DE GALLO

TACO

BAR

\$9 PER PERSON

INCLUDES

TWO SOFT FLOUR TORTILLAS
AND/OR TWO CRISPY
CORN SHELLS PER PERSON
CHOICE OF PROTEIN\*
PINTO OR BLACK BEANS
SHREDDED CHEESE
SHREDDED LETTUCE
PICO DE GALLO
SOUR CREAM

### NACHO BAR

\$10 PER PERSON

INCLUDE

MOE'S FAMOUS QUESO
CHOICE OF PROTEIN\*
PINTO OR BLACK BEANS
PICO DE GALLO
SOUR CREAM
BLACK OLIVES
JALAPEÑO PEPPERS

### \*CHOICE OF PROTEIN

CHICKEN

STEAK

TOFU

PORK

**GROUND BEEF** 