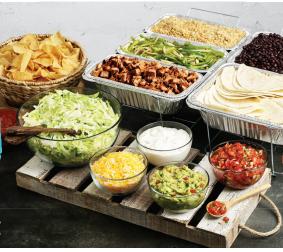

## FAJITA BAR

\$11 PER PERSON

**INCLUDES** 

TWO SOFT FLOUR TORTILLAS PER PERSON CHOICE OF PROTEIN\* RICE

PINTO OR BLACK BEANS MIXED ONIONS & PEPPERS

SHREDDED CHEESE SHREDDED LETTUCE SOUR CREAM

GUACAMOLE
PICO DE GALLO