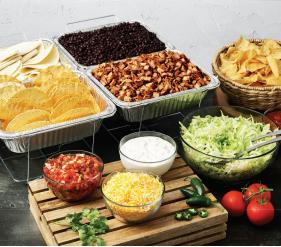

TACO

BAR

\$9 PER PERSON

INCLUDES

TWO SOFT FLOUR TORTILLAS
AND/OR TWO CRISPY
CORN SHELLS PER PERSON
CHOICE OF PROTEIN\*
PINTO OR BLACK BEANS
SHREDDED CHEESE
SHREDDED LETTUCE
PICO DE GALLO
SOUR CREAM

### NACHO BAR

\$10 PER PERSON

INCLUDE

MOE'S FAMOUS QUESO
CHOICE OF PROTEIN\*
PINTO OR BLACK BEANS
PICO DE GALLO
SOUR CREAM
BLACK OLIVES
JALAPEÑO PEPPERS