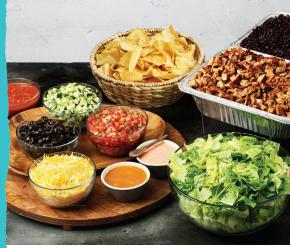

### SALAD BAR

\$9 PER PERSON

INCLUD

CHOICE OF PROTEIN\*
PINTO OR BLACK BEANS
SHREDDED CHEESE
PICO DE GALLO
CUCUMBERS
OLIVES

HOUSE- MADE DRESSINGS:

CHIPOTLE RANCH
SOUTHWEST VINAIGRETTE