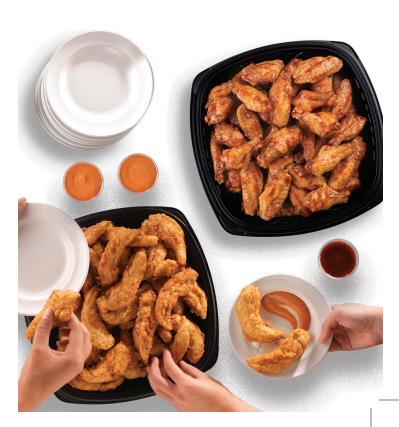

| 20 Tenders                     | \$25.49 |
|--------------------------------|---------|
| Serves 6<br>Includes 1 sauce   |         |
| 30 Tenders                     | \$37.49 |
| Serves 10<br>Includes 2 sauces |         |
| 60 Tandore                     | ÷== 00  |

| 60 Tenders                     | \$72.99 |
|--------------------------------|---------|
| Serves 20<br>Includes 4 sauces |         |

120 Tenders \$142.99

Serves 40 Includes 8 sauces

> 56/95 Cal/Tender 30-270 Cal/Sauce

Our 100% all-natural chicken wings come sweet to spicy, cool to flaming hot.

| ngs  | \$20.99                                                                       |
|------|-------------------------------------------------------------------------------|
| _    |                                                                               |
| ngs  | \$30.99                                                                       |
| •    |                                                                               |
| ings | \$59.99                                                                       |
|      |                                                                               |
|      | ngs<br>3<br>es 1 sauce<br>ngs<br>5<br>es 1 sauce<br>ings<br>10<br>es 2 sauces |

120 Wings \$118.99 Serves 20 Includes 4 sauces

55-96 Cal/Wing 30-270 Cal/Dipping Sauce