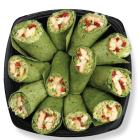

### Grilled WRAPS

| 6 Halves  | \$25.99  |
|-----------|----------|
| Serves 6  | 2230 Cal |
| 12 Halves | \$49.99  |
| Serves 12 | 4450 Cal |

Serving Size = 1 Wrap Half