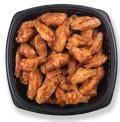

Our 100% all-natural chicken wings come sweet to spicy, cool to flaming hot.

| ngs  | \$20.99                                                                       |
|------|-------------------------------------------------------------------------------|
| _    |                                                                               |
| ngs  | \$30.99                                                                       |
| •    |                                                                               |
| ings | \$59.99                                                                       |
|      |                                                                               |
|      | ngs<br>3<br>es 1 sauce<br>ngs<br>5<br>es 1 sauce<br>ings<br>10<br>es 2 sauces |

120 Wings \$118.99 Serves 20 Includes 4 sauces

55-96 Cal/Wing 30-270 Cal/Dipping Sauce