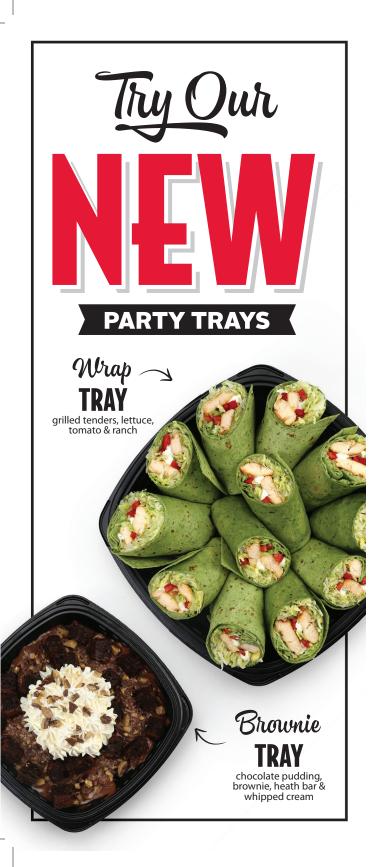

### Grilled WRAPS

| 6 Halves  | \$25.99  |
|-----------|----------|
| Serves 6  | 2230 Cal |
| 12 Halves | \$49.99  |
| Serves 12 | 4450 Cal |

Serving Size = 1 Wrap Half

### **Brownie Dessert** Small crowd (Serves 8) \$19.99 2840 Cal

Large crowd (Serves 16) \$38.99 5680 Cal

Homestyle Cookies

\$13.99 Small crowd (12 Cookies) 2280/2400 Cal Large crowd (24 Cookies) \$26.99 4560/4800 Cal