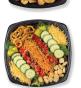

Spring Salad Tray Small crowd (Serves 8)

\$19.99 1300-2980 Cal Large crowd (Serves 16) \$39.99 2210-4730 Cal Serving Size = 4oz