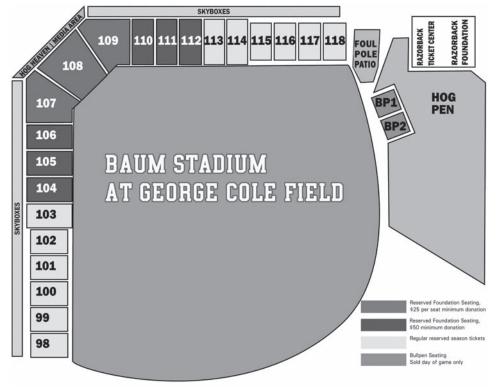

Ť.

- REPEATEDLY NAMED COLLEGE BASEBALL'S BEST FACILITY < <
- SCHOOL-RECORD 292,734 SEASON ATTENDANCE IN 2010 (SECOND IN NCAA) < < TOP FIVE NATIONALLY IN ATTENDANCE FIVE OF LAST SIX YEARS < < 26,519 -- SERIES ATTENDANCE VS SOUTH CAROLINA IN 2010 < <