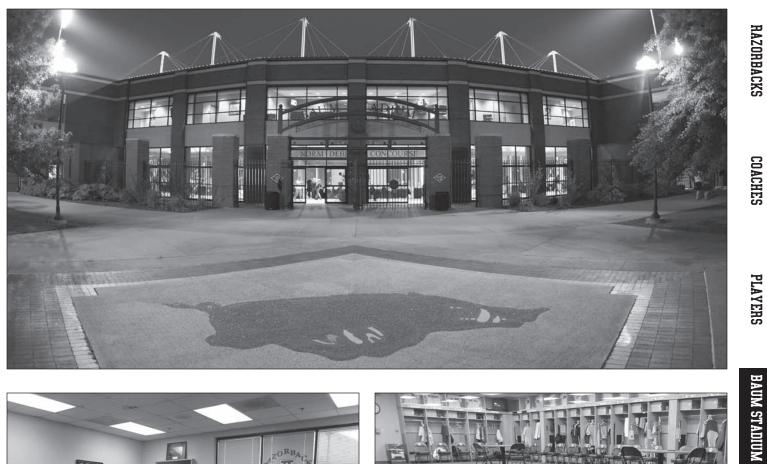

Ť.

- REPEATEDLY NAMED COLLEGE BASEBALL'S BEST FACILITY < <
- SCHOOL-RECORD 292,734 SEASON ATTENDANCE IN 2010 (SECOND IN NCAA) < < TOP FIVE NATIONALLY IN ATTENDANCE FIVE OF LAST SIX YEARS < < 26,519 -- SERIES ATTENDANCE VS SOUTH CAROLINA IN 2010 < <