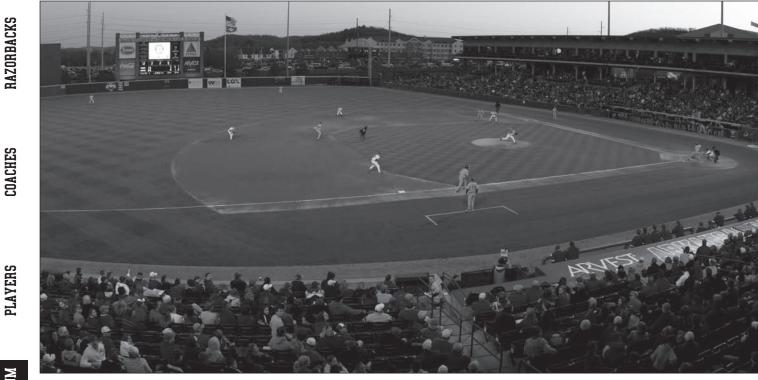

Ť.

- REPEATEDLY NAMED COLLEGE BASEBALL'S BEST FACILITY < <
- SCHOOL-RECORD 292,734 SEASON ATTENDANCE IN 2010 (SECOND IN NCAA) < < TOP FIVE NATIONALLY IN ATTENDANCE FIVE OF LAST SIX YEARS < < 26,519 -- SERIES ATTENDANCE VS SOUTH CAROLINA IN 2010 < <