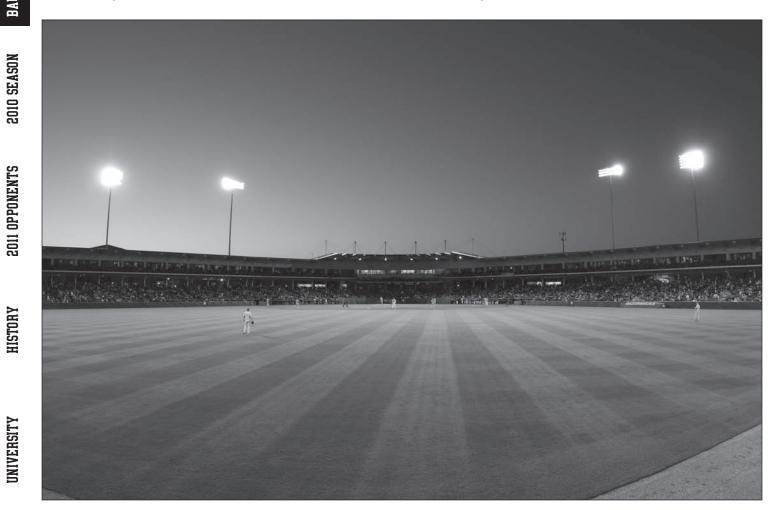

Ť.

- REPEATEDLY NAMED COLLEGE BASEBALL'S BEST FACILITY < <
- SCHOOL-RECORD 292,734 SEASON ATTENDANCE IN 2010 (SECOND IN NCAA) < < TOP FIVE NATIONALLY IN ATTENDANCE FIVE OF LAST SIX YEARS < < 26,519 -- SERIES ATTENDANCE VS SOUTH CAROLINA IN 2010 < <