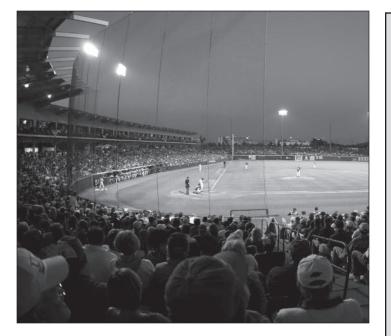

Ť.

- REPEATEDLY NAMED COLLEGE BASEBALL'S BEST FACILITY < <
- SCHOOL-RECORD 292,734 SEASON ATTENDANCE IN 2010 (SECOND IN NCAA) < < TOP FIVE NATIONALLY IN ATTENDANCE FIVE OF LAST SIX YEARS < < 26,519 -- SERIES ATTENDANCE VS SOUTH CAROLINA IN 2010 < <