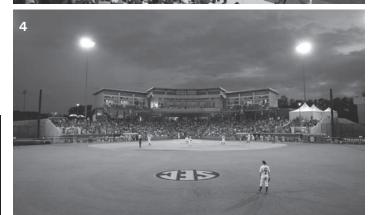

Ť.

- REPEATEDLY NAMED COLLEGE BASEBALL'S BEST FACILITY < <
- SCHOOL-RECORD 292,734 SEASON ATTENDANCE IN 2010 (SECOND IN NCAA) < < TOP FIVE NATIONALLY IN ATTENDANCE FIVE OF LAST SIX YEARS < < 26,519 -- SERIES ATTENDANCE VS SOUTH CAROLINA IN 2010 < <