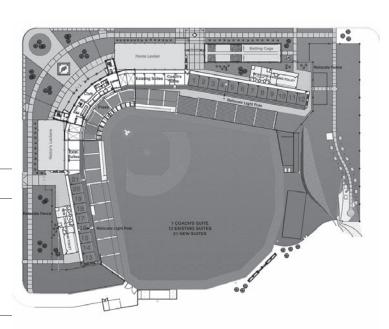

Ť.

- REPEATEDLY NAMED COLLEGE BASEBALL'S BEST FACILITY < <
- SCHOOL-RECORD 292,734 SEASON ATTENDANCE IN 2010 (SECOND IN NCAA) < < TOP FIVE NATIONALLY IN ATTENDANCE FIVE OF LAST SIX YEARS < < 26,519 -- SERIES ATTENDANCE VS SOUTH CAROLINA IN 2010 < <