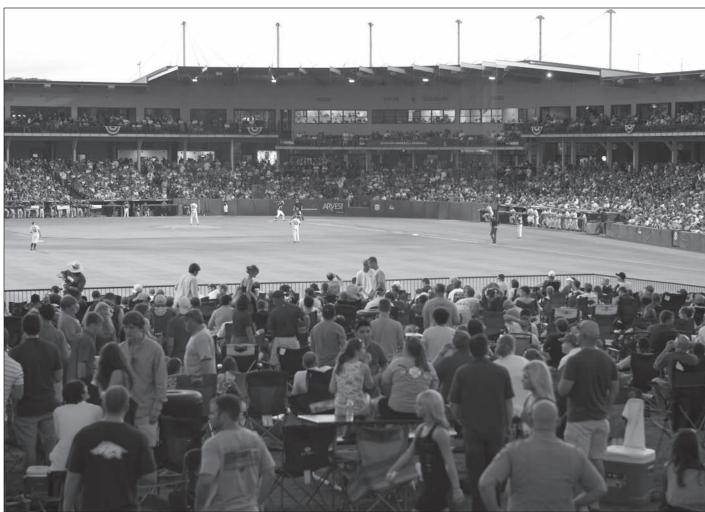

Ť.

- REPEATEDLY NAMED COLLEGE BASEBALL'S BEST FACILITY < <
- SCHOOL-RECORD 292,734 SEASON ATTENDANCE IN 2010 (SECOND IN NCAA) < < TOP FIVE NATIONALLY IN ATTENDANCE FIVE OF LAST SIX YEARS < < 26,519 -- SERIES ATTENDANCE VS SOUTH CAROLINA IN 2010 < <