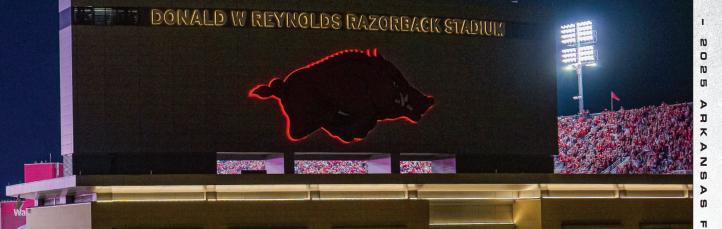

FACULTY ATHLETICS REPRESENTATIVE: Dr. Paul Adams (LSU)

**CONFERENCE:** Southeastern

COLORS: Cardinal (PMS 201) and White STADIUM (CAPACITY): Donald W. Reynolds Razorback Stadium (76,000)

LOCATION: Fayetteville, Ark. **PLAYING SURFACE:** Natural Grass **RECORD:** 210-122-2 (.632)