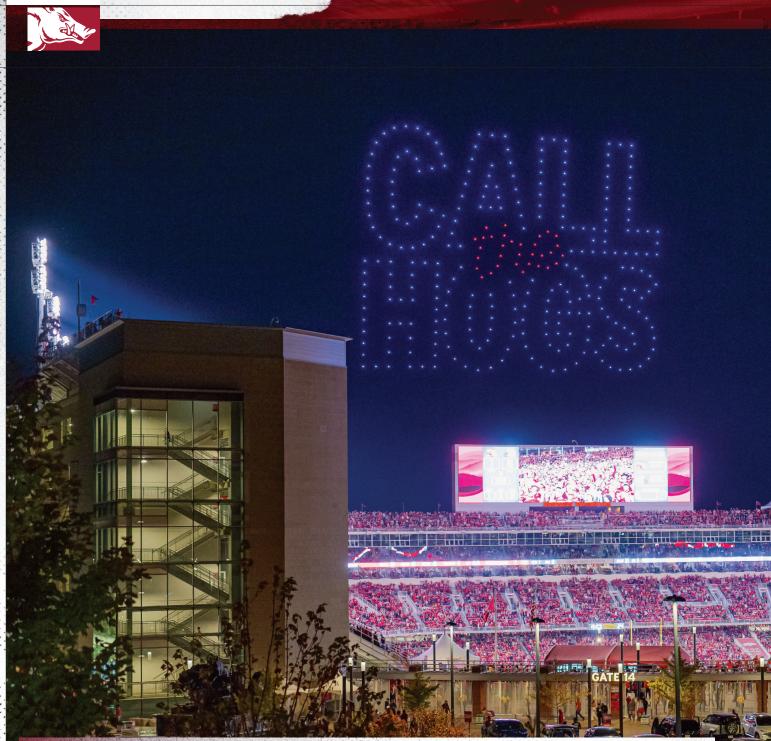

FACULTY ATHLETICS REPRESENTATIVE: Dr. Paul Adams (LSU)

**CONFERENCE:** Southeastern

COLORS: Cardinal (PMS 201) and White STADIUM (CAPACITY): Donald W. Reynolds Razorback Stadium (76,000)

LOCATION: Fayetteville, Ark. **PLAYING SURFACE:** Natural Grass **RECORD:** 210-122-2 (.632)