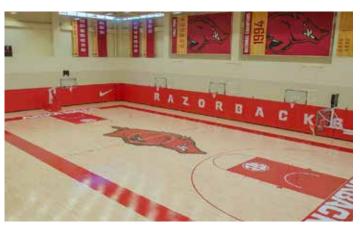

The 66,000 square-foot Basketball Performance Center opened in the fall of 2015 and is the home of the Razorback Basketball program. In May 2019, the University of Arkansas System Board of Trustees adopted a resolution to name the men's facility the **EDDIE SUTTON MEN'S BASKETBALL PRACTICE GYM** after the Hall of Fame coach.

The facility includes two full-court gymnasiums, locker rooms, a weight room, an athletic training room, coaches' offices, team meeting rooms, a student-athlete lounge, study areas and an equipment room.

The largest components of the facility are two identical practice gyms, which are approximately 12,280 square feet each. Each gym has six wall mounted goals and two portable goals that are identical to the goals used in Bud Walton Arena.

A state-of-the-art video coaching system is available in each gym with a large format video display for the team's use in reviewing video footage recorded during practice through the remotely operated cameras mounted on the ceiling.