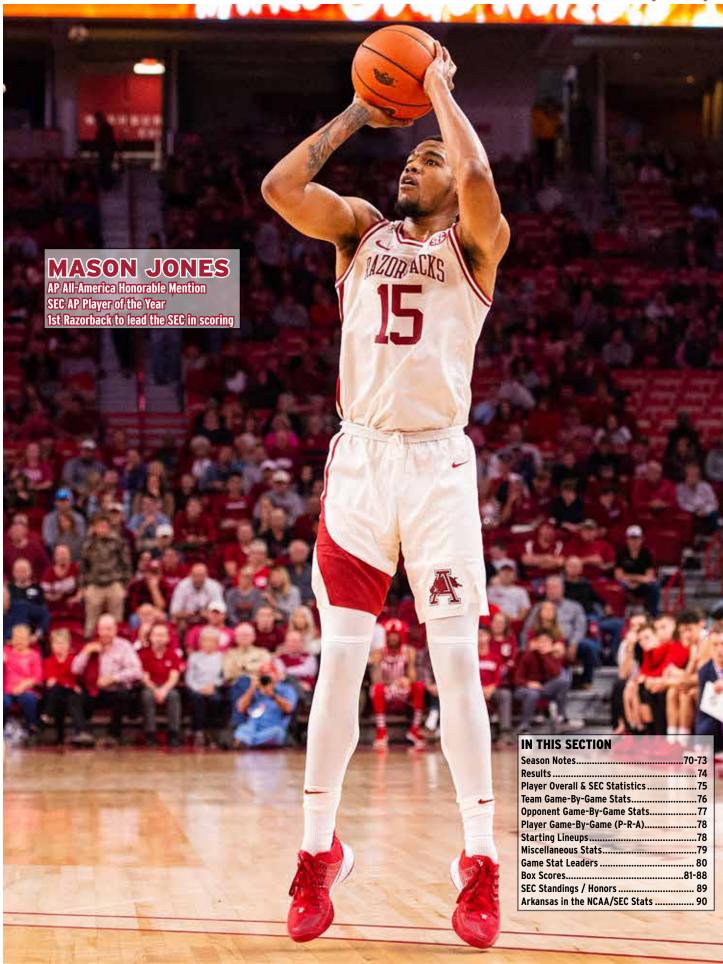

### A CAREER YEAR IN 2019-20

| Player (School - Year)   | G  | PTS/GM | REBS/GM | ASSITS    | STEALS   | FIELD GOLAS    | 3-POINTERS    | FREE THROWS    | MIN  |
|--------------------------|----|--------|---------|-----------|----------|----------------|---------------|----------------|------|
| Mason Jones (ARK - 2019) | 34 | 13.9   | 2.8     | 58 (1.7)  | 51 (1.5) | 136-337 (.404) | 76-208 (.365) | 115-143 (.804) | 29.3 |
| MASON JONES (ARK - 2020) | 31 | 22.0   | 5.5     | 106 (3.4) | 50 (1.6) | 191-422 (.453) | 68-194 (.351) | 233-282 (.826) | 33.7 |

» 2020 SEC Player of the Year / All-American / Finalist for the Jerry West Award

» Led the NCAA in FT Made and Attempts - Ranked 8th in NCAA / 1st in the SEC in pog

| Player (School - Year)  | G  | PTS/GM | REBS/GM | ASSITS   | STEALS   | FIELD GOLAS    | 3-POINTERS     | FREE THROWS  | MIN  |
|-------------------------|----|--------|---------|----------|----------|----------------|----------------|--------------|------|
| Isaiah Joe (ARK - 2019) | 34 | 13.6   | 3.9     | 96 (2.8) | 31 (0.9) | 148-358 (.413) | 113-273 (.414) | 62-82 (.756) | 30.1 |
| ISAIAH JOE (ARK - 2020) | 26 | 16.9   | 4.1     | 45 (1.7) | 36 (1.4) | 132-360 (.453) | 94-275 (.342)  | 81-91 (.890) | 36.0 |