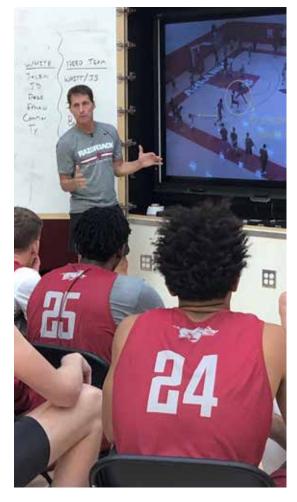

A state-of-the-art video coaching system is available in each gym with a large format video display for the team's use in reviewing video footage recorded during practice through the remotely operated cameras mounted on the ceiling.