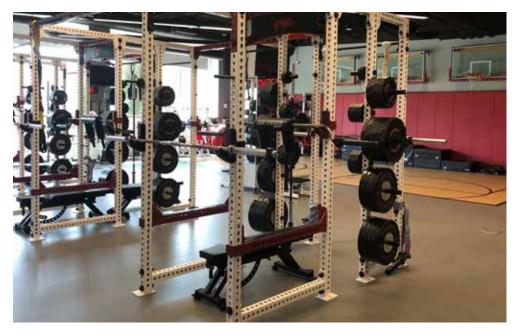

The Performance Center's training room is approximately 1,720 square feet and contains a large treadmill treatment pool, cold plunge pool, hot plunge pool and a dual extremity pool.

The weight room is 4,030 square feet with a dedicated plyometric training area, private massage rooms and strength coach offices.