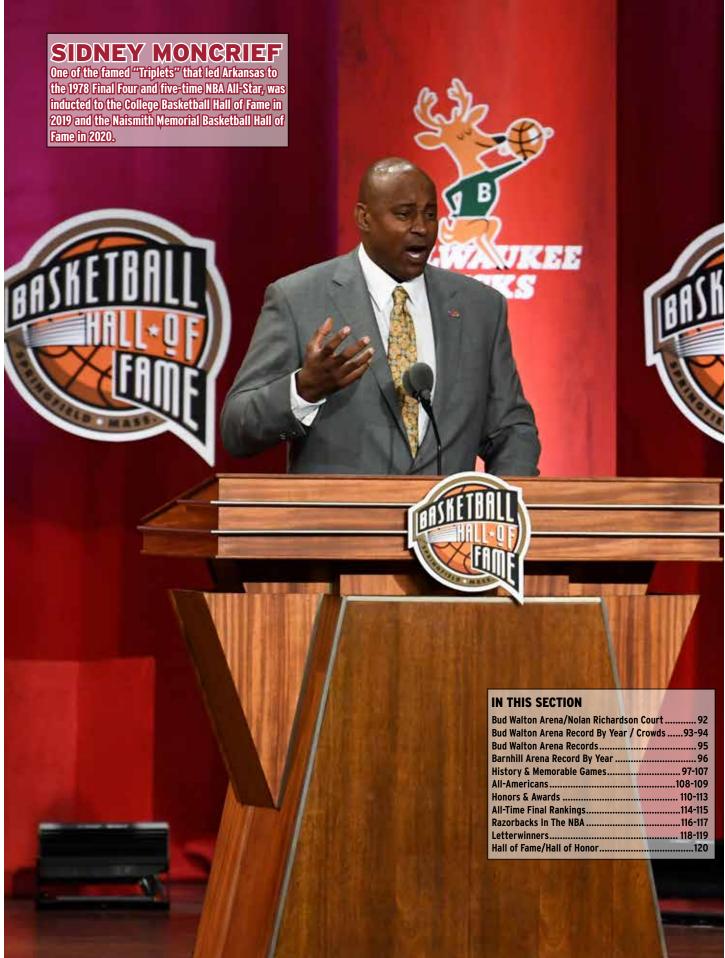

### NAISMITH MEMORIAL BASKETBALL HALL OF FAME

- Nolan Richardson (Class of 2014)
- Sidney Moncrief (Class of 2019)
- Eddie Sutton (Class of 2020)

### NATIONAL COLLEGIATE BASKETBALL HALL OF FAME

- Nolan Richardson (Class of 2008)
- Edie Sutton (Class of 2011)
- Sidney Moncrief (Class of 2018)