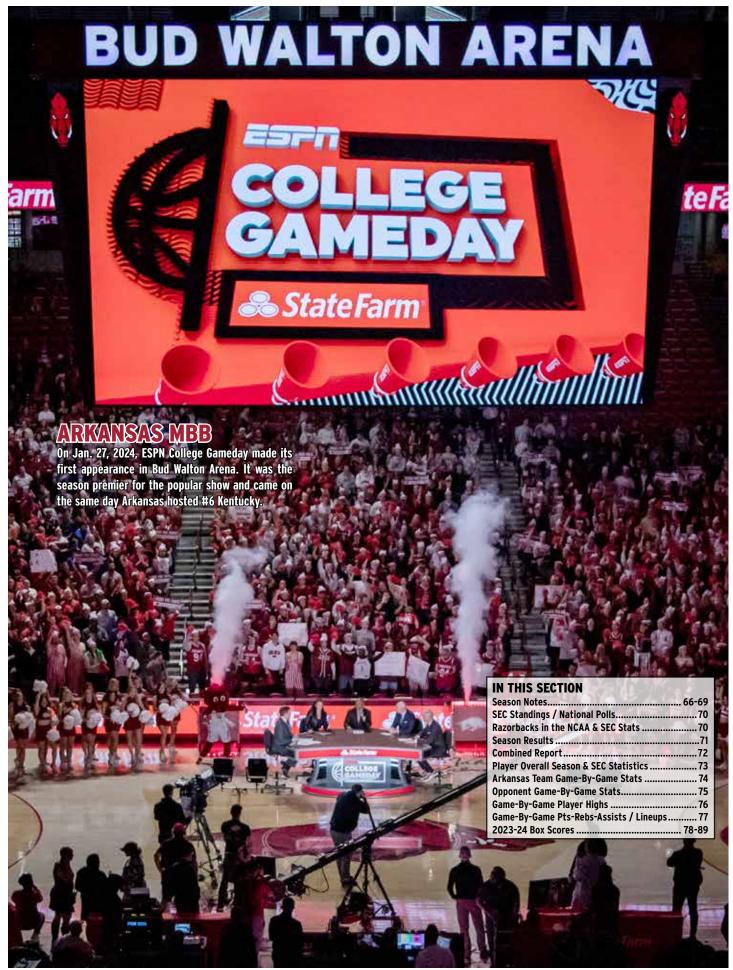

Arkansas             |      | DNP  |      |     |      |       |      |    |           |    |     |     |     |
| Vanderbilt           | *    | 1:06 | 0-0  | 0-0 | 0-0  | 0-1   | - 1  | 0  | 0         | 0  | 0   | 0   | 0   |
| at Tennessee         |      | DNP  |      |     |      |       |      |    |           |    |     |     |     |
| vs Texas A&M (SEC)   |      | DNP  |      |     |      |       |      |    |           |    |     |     |     |
| vs Oakland (NCAA)    |      | DNP  |      |     |      |       |      |    |           |    |     |     |     |
| Totals               | 6/1  | 5    | 0-2  | 0-2 | 0-0  | 0-1   | _1   | 0  | 1         | 0  | 0   | 0   | 0   |
|                      |      |      |      |     |      |       |      |    |           |    |     |     |     |





## **SEASON NOTES**



# RAZORBACK HONORS

## CADE ARBOGAST

• SEC Winter Academic Honor Roll

## KHALIF BATTLE

• SEC Player of the Week (02/26)

## **TREVON BRAZILE**

• SEC Player of the Week (12/04)

## **LAWSON BLAKE**

- SEC Winter Academic Honor Roll
- SEC Community Service Team

# **TRAMON MARK**

• Battle for Atlantis All-Tournament Team

## **KEYON MENIFIELD JR.**

• SEC Player of the Week (01/01)



# Hogs 6th in the NCAA in Blocked Shots; Set Record

- Arkansas was 6th in the NCAA (3rd SEC) in blocked shots (6.1 avg.).
- Arkansas blocked at least eight shots nine times in SEC games including: 10 vs LSU // 9 at BAMA // 9 vs UK // 9 vs A&M // 8 at A&M // 8 at Ole Miss // 8 at FLA.
- Arkansas set a school record with 103 blocked shots in its 18 SEC games.
- Arkansas had at least