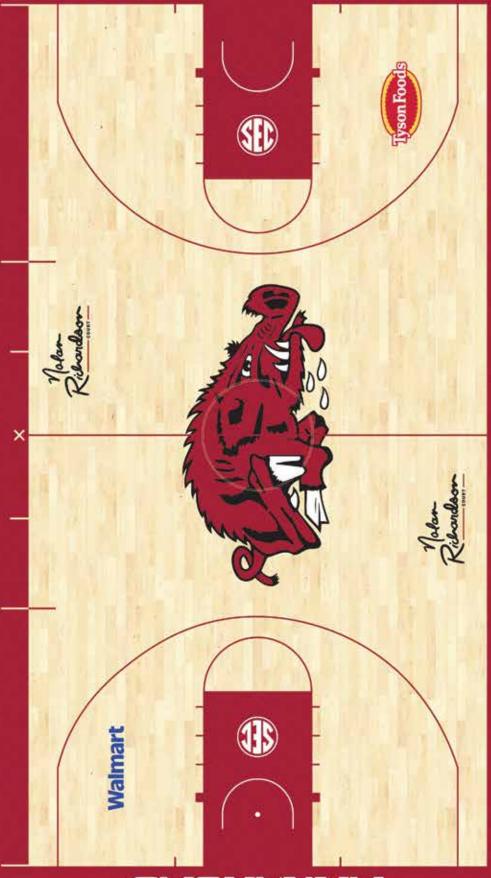

# **NOLAN RICHARDSON COURT**

- Arkansas has won 81.7 percent of its games played in **BUD WALTON ARENA** since it opened in 1993-94.
- The Razorbacks have ranked in the top 30 in national attendance in all 30 years playing in Bud Walton Arena, including 25 times among the nation's top 15. In fact, **ARKANSAS LED THE NCAA IN TOTAL ATTENDANCE IN BOTH 2020-21 AND 2021-22**.
- On Oct. 20, 2019, the floor at Bud Walton Arena was named **NOLAN RICHARDSON COURT** in honor of the Razorback Hall of Fame coach.