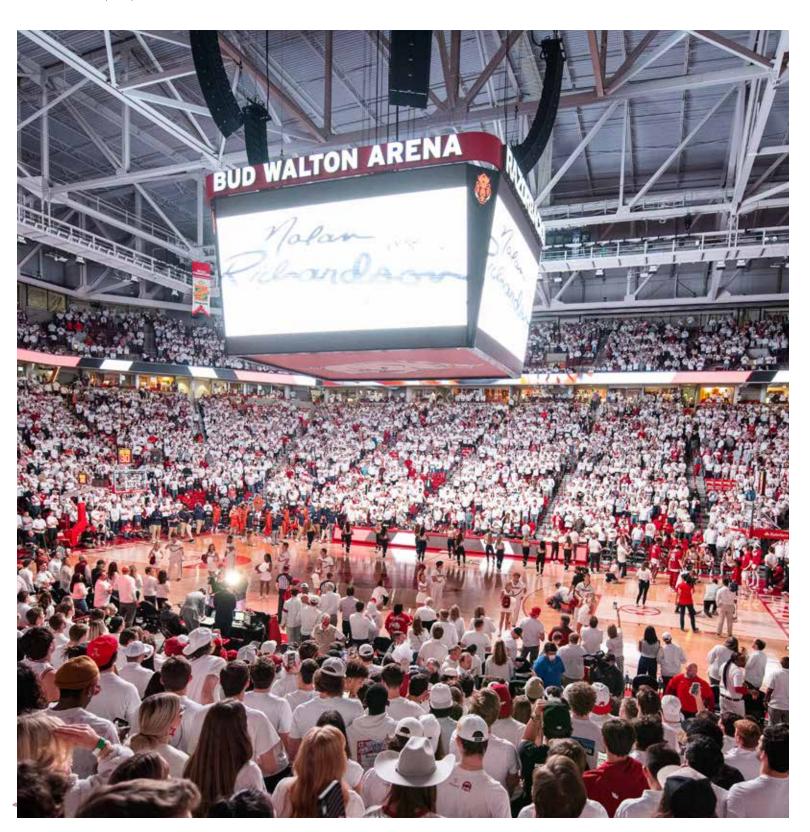

# **BUD WALTON ARENA**

# **NOLAN RICHARDSON COURT**

- Arkansas has won 81.7 percent of its games played in **BUD WALTON ARENA** since it opened in 1993-94.
- The Razorbacks have ranked in the top 30 in national attendance in all 30 years playing in Bud Walton Arena, including 25 times among the nation's top 15. In fact, **ARKANSAS LED THE NCAA IN TOTAL ATTENDANCE IN BOTH 2020-21 AND 2021-22**.
- On Oct. 20, 2019, the floor at Bud Walton Arena was named **NOLAN RICHARDSON COURT** in honor of the Razorback Hall of Fame coach.