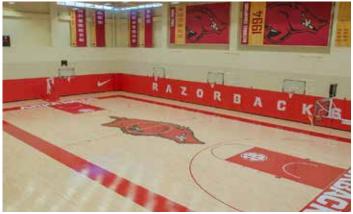

# MARSHA AND MARTY MARTIN FAMILY BASKETBALL PERFORMANCE CENTER EDDIE SUTTON MEN'S BASKETBALL PRACTICE GYM

The 66,000 square-foot Basketball Performance Center opened in the fall of 2015 and is the home of the Razorback Basketball program. In May 2019, the University of Arkansas System Board of Trustees adopted a resolution to name the men's facility the **EDDIE SUTTON MEN'S BASKETBALL PRACTICE GYM** after the Hall of Fame coach. Then, on Jan. 26, 2023, a \$5 million donation secured naming rights to the Basketball Performance Center. The newly named **MARSHA AND MARTY MARTIN FAMILY BASKETBALL PERFORMANCE CENTER** was unveiled on Mar. 4, 2023, prior to the Arkansas-Kentucky men's basketball game.

The facility includes two full-court gymnasiums, locker rooms, a weight room, an athletic training room, coaches' offices, team meeting rooms, a student-athlete lounge, study areas and an equipment room.

The largest components of the facility are two identical practice gyms, which are approximately 12,280 square feet each. Each gym has six wall mounted goals and two portable goals that are identical to the goals used in Bud Walton Arena.