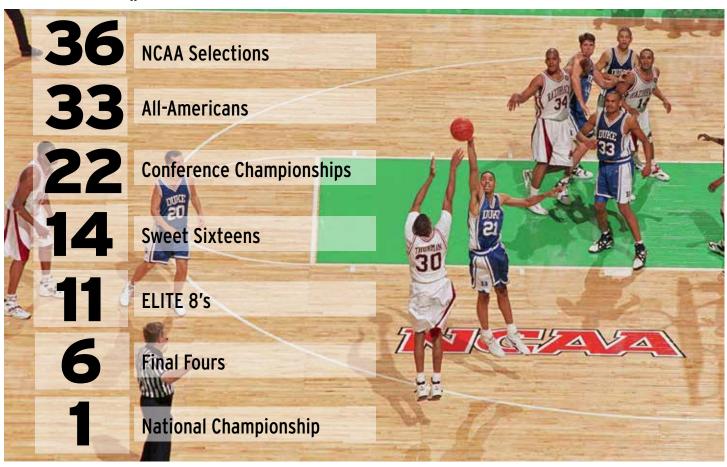

na, including 25 times among the nation's top 15. In fact, **ARKANSAS LED THE NCAA IN TOTAL ATTENDANCE IN BOTH 2020-21 AND 2021-22**.
- On Oct. 20, 2019, the floor at Bud Walton Arena was named **NOLAN RICHARDSON COURT** in honor of the Razorback Hall of Fame coach.



# ARKANSAS RAZORBACKS THE BASKETBAL PALACE OF MID AMERICA











# ARKANSAS RAZORBACKS FAYETTEVILLE AND NORTHWEST ARKANSAS







HALL OF FAMERS





# NAISMITH MEMORIAL BASKETBALL HALL OF FAME

- Nolan Richardson (Class of 2014)
  - John Calipari (Class of 2015)
- Sidney Moncrief (Class of 2019)
  - Eddie Sutton (Class of 2020)

# NATIONAL COLLEGIATE BASKETBALL HALL OF FAME

- Nolan Richardson (Class of 2008)
  - Eddie Sutton (Class of 2011)
- Sidney Moncrief (Class of 2018)





RAZORBACK HISTORY || CAL'S NBA SUCCESS



|                                         |       |              |                          | All-Time Calipa                               | i        | Draf         | t Picks                    |