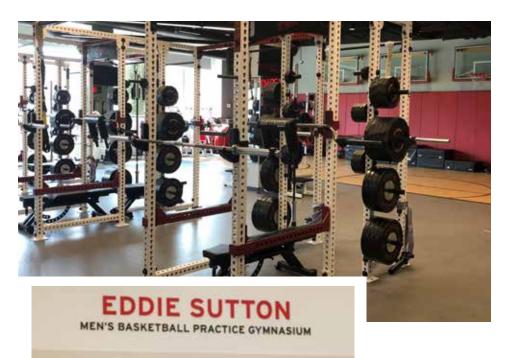

# MARSHA AND MARTY MARTIN FAMILY BASKETBALL PERFORMANCE CENTER EDDIE SUTTON MEN'S BASKETBALL PRACTICE GYM

The 66,000 square-foot Basketball Performance Center opened in the fall of 2015 and is the home of the Razorback Basketball program. In May 2019, the University of Arkansas System Board of Trustees adopted a resolution to name the men's facility the **EDDIE SUTTON MEN'S BASKETBALL PRACTICE GYM** after the Hall of Fame coach. Then, on Jan. 26, 2023, a \$5 million donation secured naming rights to the Basketball Performance Center. The newly named **MARSHA AND MARTY MARTIN FAMILY BASKETBALL PERFORMANCE CENTER** was unveiled on Mar. 4, 2023, prior to the Arkansas-Kentucky men's basketball game.

The largest components of the facility are two identical practice gyms, which are approximately 12,280 square feet each. Each gym has six wall mounted goals and two portable goals that are identical to the goals used in Bud Walton Arena.