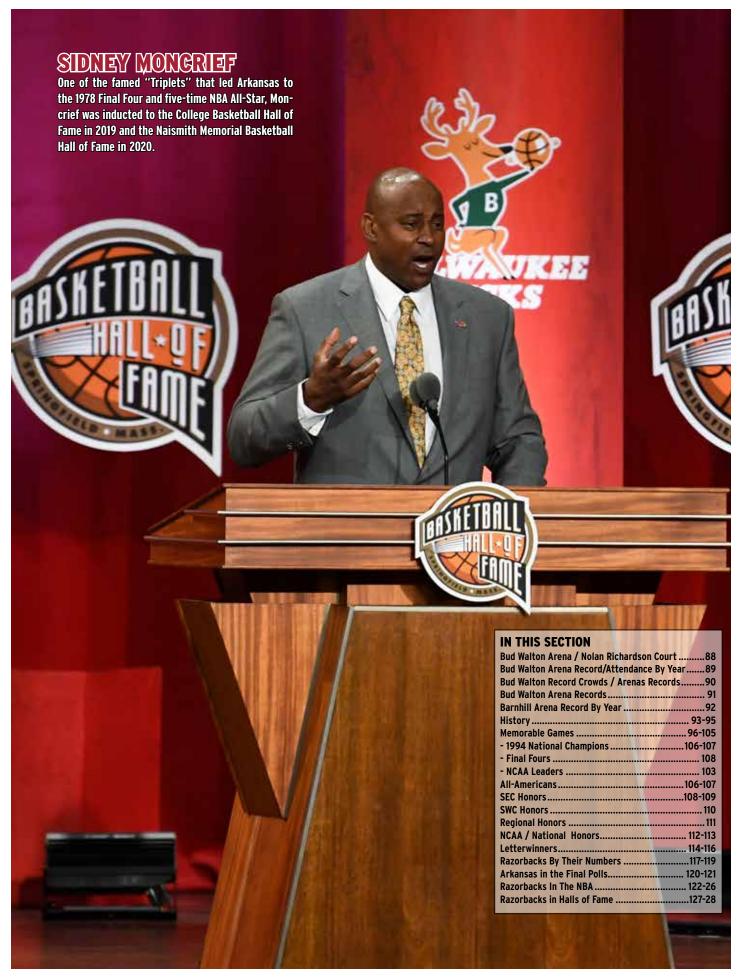

# NAISMITH MEMORIAL BASKETBALL HALL OF FAME

- Nolan Richardson (Class of 2014)
  - John Calipari (Class of 2015)
- Sidney Moncrief (Class of 2019)
  - Eddie Sutton (Class of 2020)