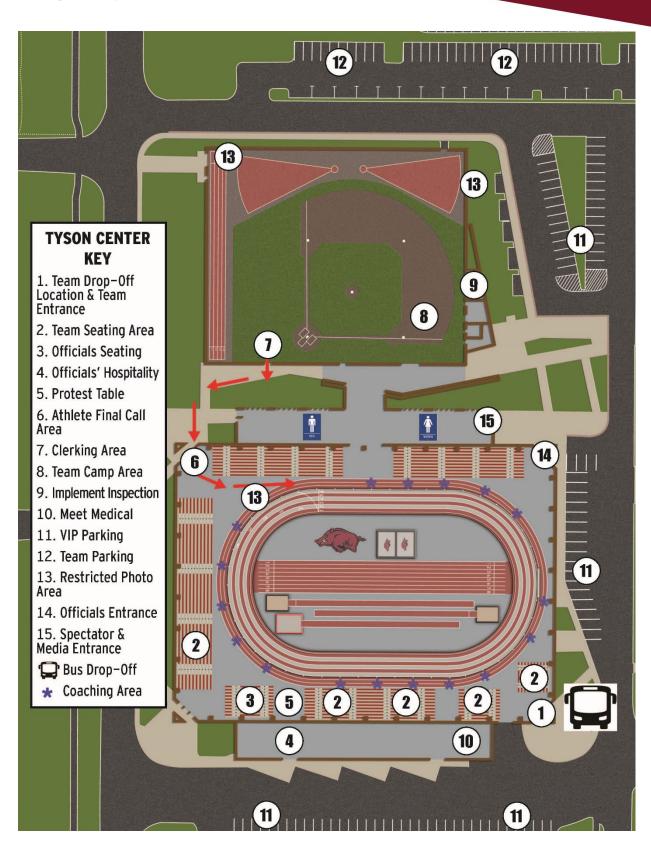

e warm-up facility located in the

Fowler Training Center. Hurdles and starting blocks will be located there. The oval around the competition track <u>may</u> not be used for warm-ups during the meet. No food or beverage, other than water, is allowed in the Fowler Center.

Implement Inspection | Implement inspection will begin on Saturday at 7:00 a.m. at the east end of the Fowler Center in the track storage

room. All implements must be inspected NOT LATER THAN ninety minutes before the scheduled start of the event. Implements will be impounded until they are brought by the officials to the event site. The implement room will close

one hour after the completion of the final throwing event of the day.



# ARKANSAS HIGH SCHOOL INVITATIONAL

SATURDAY, JANUARY 15, 2022

#### **VENUE MAP**





## ARKANSAS HIGH SCHOOL INVITATIONAL SATURDAY, JANUARY 15, 2022

### **TENTATIVE SCHEDULE OF EVENTS**

| 9:00 AM