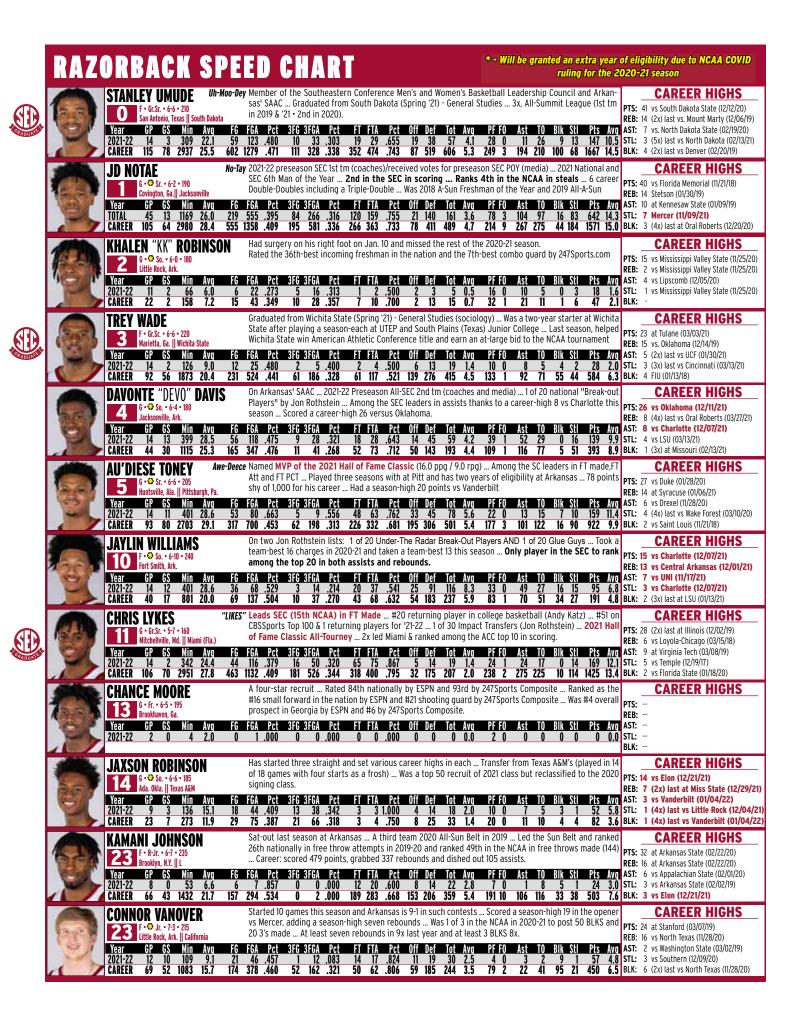

|    |    |     | F   | Rebounds |
|    | FT % 1st Half: 6-10  | 60.0% 2 | nd half: 12 | 2-18 66 | .7% Ga | me: | 18-28 | 6   | 4.3% |    |    |    |     |     | 3,3      |

Officials: Owen Shortt, Steven Anderson, Pst Adams Technical fouls: Vanderbilt-None. Arkansas-TEAM. Attendance: 19200

| Score by periods | 1st | 2nd | Total |               |
|------------------|-----|-----|-------|---------------|
| Vanderbilt       | 35  | 40  | 75    | Point<br>VANI |
| Arkansas         | 40  | 34  | 74    | ARK           |

Last FG - VANDY 2nd-00:45, ARK 2nd-00:20. Largest lead - VANDY by 6 2nd-01:50, ARK by 9 1st-00:56. VANDY led for 16:54. ARK led for 19:04. Game was tied for 04:02.

Score tied - 8 times. Lead changed - 16 times.

Off 2nd T/O Chance 20 9 23 5

Fast Break 13 14

Bench 22 21