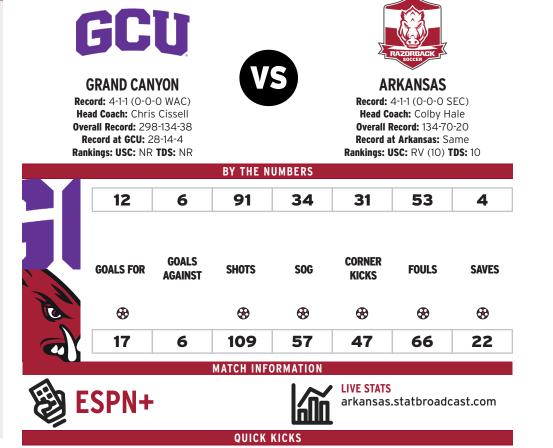

### SUNDAY, SEPT. 11 | 9 PM CT | PHOENIZ, ARIZ.

- >> This is the first meeting between Arkansas and Grand Canyon on the pitch.
- >> This season, the Hogs are 1-1-1 on the road this season.

>> The Razorbacks own a 51-9-2 home record dating back to 2016. Eight of those 51 victories are over ranked teams.

### **Series History**

>> Arkansas and GCU have never met on the pitch.

### A CLOSER LOOK

|                              |                   |                    | 2                    |
|------------------------------|-------------------|--------------------|----------------------|
| GCU Value (20                | 22 WAC/NCAA Rank) | Arkansas Value     | (2022 SEC/NCAA Rank) |
| Total Goals                  | 12 (3/67)         | Total Goals        | 17 (7/26)            |
| Total Assists                | 11 (3/61)         | Total Assists      | 13 (10/43)           |
| Total Points                 | 35 (3/68)         | Total Points       | 47 (10/31)           |
| Scoring Offense              | 2.00 (4/69)       | Scoring Offense    | 2.83 (6/24)          |
| Assists Per Game             | 1.83 (4/62)       | Assists Per Game   | 2.17 (9/45)          |
| Shots Per Game               | 15.17 (4/66)      | Shots Per Game     | 18.17 (5/30)         |
| SOG Per Game                 | 5.67 (4/150)      | SOG Per Game       | 9.50 (2/15)          |
| Saves Per Game               | .67 (10/337)      | Saves Per Game     | 3.67 (3/199)         |
| Save Percentage 0.400 (10/33 |                   | Save Percentage    | 0.786 (9/131)        |
| Team GAA                     | 1.000 (2/107)     | Team GAA           | 1.036 (11/134)       |
| Shutout Percentage           | 0.333 (5/133)     | Shutout Percentage | 0333 (11/133)        |