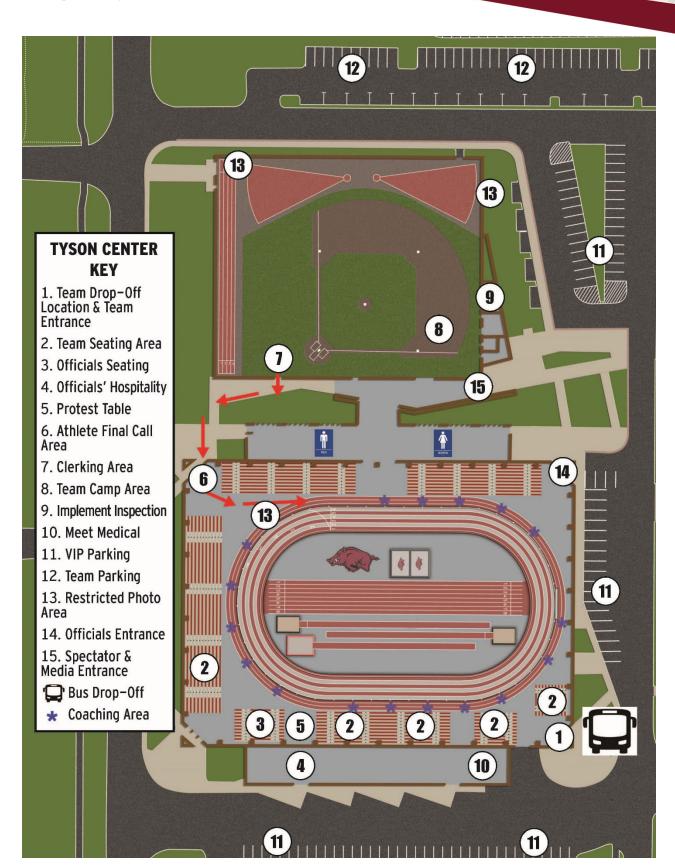

#### **FACILITY ACCESS**

- The Randal Tyson Track Center will open to competitors and coaches on Friday beginning at 10:30am. Only competing athletes will be permitted inside the competition areas.
- Athletes and team personnel should enter the facility through the southeast entrance to the track, shown on the venue map.

## **VENUE MAP**