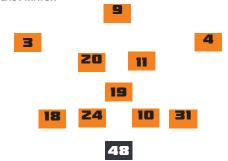

#### **STARTING XI - LAST MATCH**

| Pos | #  | Name             |       |    |    |    |
|-----|----|------------------|-------|----|----|----|
| GK  | 48 | Abby Reisz       | <br>3 |    |    |    |
| D   | 18 | Ally Brown       |       | 20 |    |    |
| D   | 24 | Lawson Renie     |       | 20 | 11 |    |
| D   | 10 | Sheridan Michel  |       |    |    |    |
| D   | 31 | Linette Hofmann  |       | 1  | 19 |    |
| MF  | 19 | Samantha Agresti |       |    |    |    |
| MF  | 11 | Jordan Fusco     | 18    | 24 | 10 | 31 |
| MF  | 20 | Macaira Midgley  |       |    |    |    |
| MF  | 4  | Maria Nelson     |       | _  |    |    |
| MF  | 3  | Sizzy Lawton     |       | 4  | 48 |    |
| F   | 9  | Kameron Simmonds |       |    |    |    |