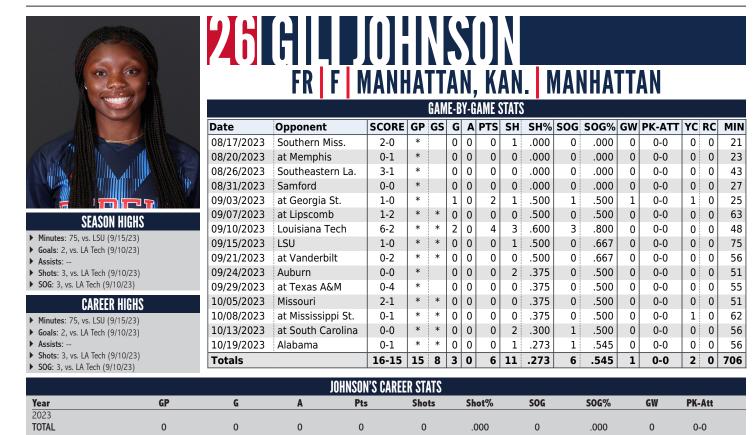

# **SPREADING THE LOVE**

Seven different Rebels have scored goals and 13 different Rebels have earned points through eight matches. Only Kelly Brady and Gili Johnson have scored more than once, and Aubrey Mister is the only Rebel to be credited with more than one assist.