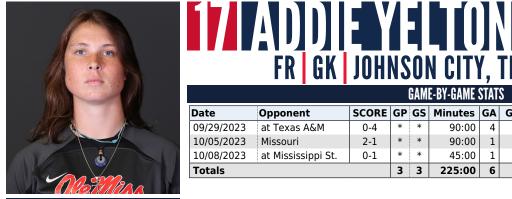

.667

SCORE GP GS Minutes GA

\*

\* \*

\* \*

3 3

0-4

2-1

0-1

Date

09/29/2023

10/05/2023

10/08/2023

Totals

Opponent

Missouri

at Texas A&M

at Mississippi St.

••••••••••••••••••

# SEASON HIGHS

- Minutes: 90, at Texas A&M (9/29/23)
- Saves: 7, at Texas A&M (9/29/23)
- ▶ Goals Allowed: 4, at Texas A&M (9/29/23)
- ▶ Shots Faced: 26, at Texas A&M (9/29/23)

# **CAREER HIGHS**

- Minutes: 90, at Texas A&M (9/29/23)
- Saves: 7, at Texas A&M (9/29/23)
- Goals Allowed: 4, at Texas A&M (9/29/23)
- Shots Faced: 26, at Texas A&M (9/29/23)

|       |    |         |    | YELTON'S CAR | EER STATS |        |   |   |   |     |
|-------|----|---------|----|--------------|-----------|--------|---|---|---|-----|
| Year  | GP | Minutes | GA | Ga Avg       | Saves     | Save % | W | L | т | SHO |
| 2023  | 0  | 0:00    | 0  | 0.00         | 0         | .000   | 0 | 0 | 0 | 0   |
| TOTAL | 0  | 0:00    | 0  | 0.00         | 0         | .000   | 0 | 0 | 0 | 0   |