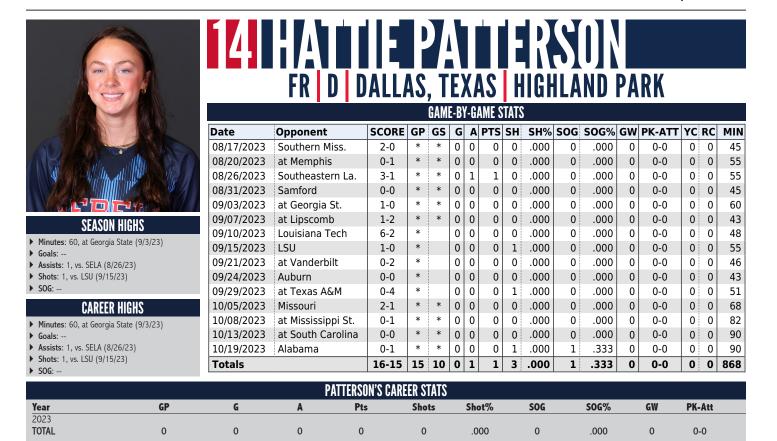

# **3 KATESMITH** RFR | F | GULFPORT, MISS. | GULFPORT

|            |                    |       |    | GAN | IE-B | 8 <b>Y</b> -6 | AME | STAT: | S    |     |      |    |        |    |    |     |
|------------|--------------------|-------|----|-----|------|---------------|-----|-------|------|-----|------|----|--------|----|----|-----|
| Date       | Opponent           | SCORE | GP | GS  | G    | A             | PTS | SH    | SH%  | SOG | SOG% | GW | PK-ATT | YC | RC | MIN |
| 08/17/2023 | Southern Miss.     | 2-0   | *  |     | 0    | 0             | 0   | 2     | .000 | 1   | .500 | 0  | 0-0    | 0  | 0  | 39  |
| 08/20/2023 | at Memphis         | 0-1   | *  |     | 0    | 0             | 0   | 2     | .000 | 2   | .750 | 0  | 0-0    | 0  | 0  | 23  |
| 08/26/2023 | Southeastern La.   | 3-1   | *  |     | 0    | 0             | 0   | 3     | .000 | 2   | .714 | 0  | 0-0    | 0  | 0  | 36  |
| 08/31/2023 | Samford            | 0-0   | *  |     | 0    | 0             | 0   | 1     | .000 | 1   | .750 | 0  | 0-0    | 0  | 0  | 30  |
| 09/03/2023 | at Georgia St.     | 1-0   | *  |     | 0    | 0             | 0   | 2     | .000 | 2   | .800 | 0  | 0-0    | 0  | 0  | 41  |
| 09/07/2023 | at Lipscomb        | 1-2   | *  |     | 0    | 0             | 0   | 0     | .000 | 0   | .800 | 0  | 0-0    | 0  | 0  | 28  |
| 09/10/2023 | Louisiana Tech     | 6-2   | *  |     | 0    | 0             | 0   | 1     | .000 | 0   | .727 | 0  | 0-0    | 0  | 0  | 39  |
| 09/15/2023 | LSU                | 1-0   | *  |     | 0    | 0             | 0   | 0     | .000 | 0   | .727 | 0  | 0-0    | 0  | 0  | 18  |
| 09/21/2023 | at Vanderbilt      | 0-2   | *  |     | 0    | 0             | 0   | 0     | .000 | 0   | .727 | 0  | 0-0    | 0  | 0  | 20  |
| 09/24/2023 | Auburn             | 0-0   | *  |     | 0    | 0             | 0   | 0     | .000 | 0   | .727 | 0  | 0-0    | 0  | 0  | 10  |
| 09/29/2023 | at Texas A&M       | 0-4   | *  |     | 0    | 0             | 0   | 0     | .000 | 0   | .727 | 0  | 0-0    | 0  | 0  | 13  |
| 10/05/2023 | Missouri           | 2-1   | *  |     | 0    | 0             | 0   | 1     | .000 | 0   | .667 | 0  | 0-0    | 0  | 0  | 23  |
| 10/08/2023 | at Mississippi St. | 0-1   | *  |     | 0    | 0             | 0   | 0     | .000 | 0   | .667 | 0  | 0-0    | 0  | 0  | 20  |
| 10/13/2023 | at South Carolina  | 0-0   | *  |     | 0    | 0             | 0   | 1     | .000 | 1   | .692 | 0  | 0-0    | 0  | 0  | 27  |
| 10/19/2023 | Alabama            | 0-1   | *  |     | 0    | 0             | 0   | 1     | .000 | 1   | .714 | 0  | 0-0    | 0  | 0  | 10  |
| Totals     |                    | 16-15 | 15 | 0   | 0    | 0             | 0   | 14    | .000 | 10  | .714 | 0  | 0-0    | 0  | 0  | 371 |