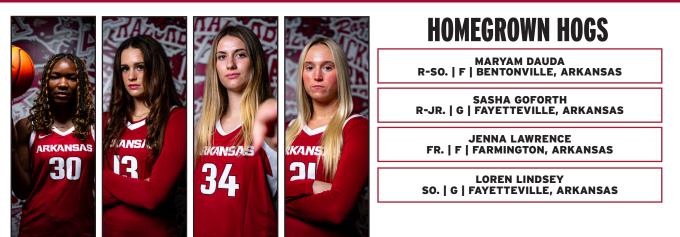

## **#30 MARYAM DAUDA**

| R-S | 6.   F   6-2 | Bentonville, | Ark. |
|-----|--------------|--------------|------|
| PPG | RPG          | APG          | MPG  |
| 8.3 | 7.8          | 0.5          | 24.5 |

■ Coach **Neighbors** returns three starters from the 2022–23 team, seven total returners, while bringing in the No. 17 ranked recruiting class, according to ESPN

Scott comes to Fayetteville as a five-star prospect, No. 11 in the country, logging 36.2 points, 9.2 rebounds, 4.8 assists and 3.0 steals per game during her senior year of high school. Fellow freshman **Jenna Lawrence** was a four-star recruit, No. 61 recruit in the country, out of Farmington High School down the road, who won the 2023 4A Girls State Championship. Maryn Archer was a January enrollee and three-star player out of Kansas, while JUCO transfer Carly Keats and Spanish National Team member Cristina Sanchez Cerqueira make up one of the most talented recruiting classes Arkansas has seen