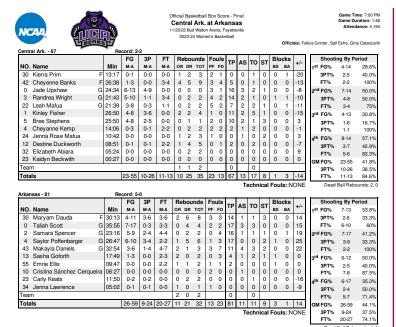

#### **2023-24 SCHEDULE**

| Date                                                               | Opponent           | Time     | TV/RESULT |  |  |  |  |  |
|--------------------------------------------------------------------|--------------------|----------|-----------|--|--|--|--|--|
| Nov. 7                                                             | ULM                | 7 PM     | W,81-76   |  |  |  |  |  |
| Nov. 10                                                            | Murray State       | 10:30 AM | W, 82-79  |  |  |  |  |  |
| Nov. 14                                                            | Little Rock        | 7 PM     | W,77-36   |  |  |  |  |  |
| Nov. 17                                                            | at Arkansas State  | 7 PM     | W, 82-67  |  |  |  |  |  |
| Nov. 20                                                            | Central Arkansas   | 7 PM     | W,81-67   |  |  |  |  |  |
| Nov. 24                                                            | Wisconsin\$        | 1 PM     | W, 65-62  |  |  |  |  |  |
| Nov. 25                                                            | Marguette\$        | 4 PM     | L, 74-58  |  |  |  |  |  |
| Nov. 30                                                            | at Florida State~  | 6 PM     | W,71-58   |  |  |  |  |  |
| Dec. 3                                                             | UCLA               | 2 PM     | SECN+     |  |  |  |  |  |
| Dec. 7                                                             | Louisiana Tech     | 7 PM     | SECN+     |  |  |  |  |  |
| Dec. 10                                                            | UAPB               | 1 PM     | SECN      |  |  |  |  |  |
| Dec.16                                                             | Samford!           | 12:30 PM | SECN+     |  |  |  |  |  |
| Dec. 20                                                            | Illinois#          | 10 AM    | FloHoops  |  |  |  |  |  |
| Dec. 21                                                            | UIC#               | 10 AM    | FloHoops  |  |  |  |  |  |
| Dec. 31                                                            | Incarnate Word     | 1 PM     | SECN+     |  |  |  |  |  |
| Jan. 4                                                             | at Kentucky*       | 6 PM     | SECN+     |  |  |  |  |  |
| Jan. 7                                                             | Georgia*           | 1 PM     | SECN      |  |  |  |  |  |
| Jan. 11                                                            | Mississippi State* | 8 PM     | SECN      |  |  |  |  |  |
| Jan. 14                                                            | at Alabama*        | 2 PM     | SECN      |  |  |  |  |  |
| Jan. 21                                                            | at LSU*            | 4 PM     | ESPN      |  |  |  |  |  |
| Jan. 25                                                            | Kentucky*          | 7 PM     | SECN+     |  |  |  |  |  |
| Jan. 28                                                            | at Missouri*       | 2 PM     | SECN+     |  |  |  |  |  |
| Feb. 1                                                             | Alabama*           | 8 PM     | SECN      |  |  |  |  |  |
| Feb. 4                                                             | Auburn*            | 5 PM     | SECN      |  |  |  |  |  |
| Feb. 8                                                             | at Florida*        | 5 PM     | SECN+     |  |  |  |  |  |
| Feb. 12                                                            | at Tennessee*      | 6 PM     | SECN      |  |  |  |  |  |
| Feb. 18                                                            | Missouri*          | 3 PM     | SECN      |  |  |  |  |  |
| Feb. 22                                                            | at Texas A&M*      | 7 PM     | SECN+     |  |  |  |  |  |
| Feb. 25                                                            | Vanderbilt*        | 2 PM     | SECN+     |  |  |  |  |  |
| Feb. 29                                                            | South Carolina*    | 8 PM     | SECN      |  |  |  |  |  |
| March 3                                                            | at Ole Miss*       | 3 PM     | SECN      |  |  |  |  |  |
| March 6–9 SEC Tournament (Greenville, S.C.)                        |                    |          |           |  |  |  |  |  |
| *-SEC Contest                                                      |                    |          |           |  |  |  |  |  |
| \$ - Elevance Health Women's Fort Myers Tip-Off (Fort Myers, Fla.) |                    |          |           |  |  |  |  |  |
| ~ - SEC/ACC Challenge (Tallahassee, Fla.)                          |                    |          |           |  |  |  |  |  |