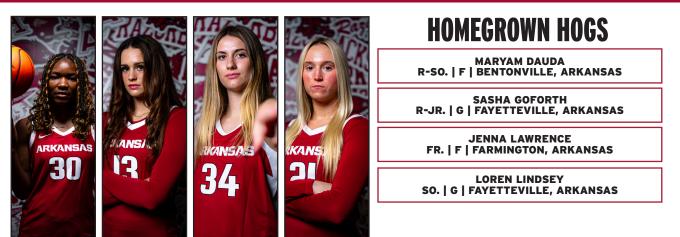

#### **#30 MARYAM DAUDA**

| R-So | o.   F   6-2 | Bentonville, | Ark. |
|------|--------------|--------------|------|
| PPG  | RPG          | APG          | MPG  |
| 7.4  | 7.5          | 0.9          | 26.1 |

Coach Neighbors returns three starters from the 2022–23 team, seven total returners,

 Coach Neighbors feturits tilled statters from the 2022-23 team, seven total returners, while bringing in the No. 17 ranked recruiting class, according to ESPN
 Scott comes to Fayetteville as a five-star prospect, No. 11 in the country, logging 36.2 points, 9.2 rebounds, 4.8 assists and 3.0 steals per game during her senior year of high school. Fellow freshman Jenna Lawrence was a four-star recruit, No. 61 recruit in the country, out of Farmington High School down the road, who won the 2023 4A Girls State Championship. Maryn Archer was a January enrollee and three-star player out of Kansas, while JUCO transfer Carly Keats and Spanish National Team member Cristina Sanchez Cerqueira make up one of the most talented recruiting classes Arkansas has seen