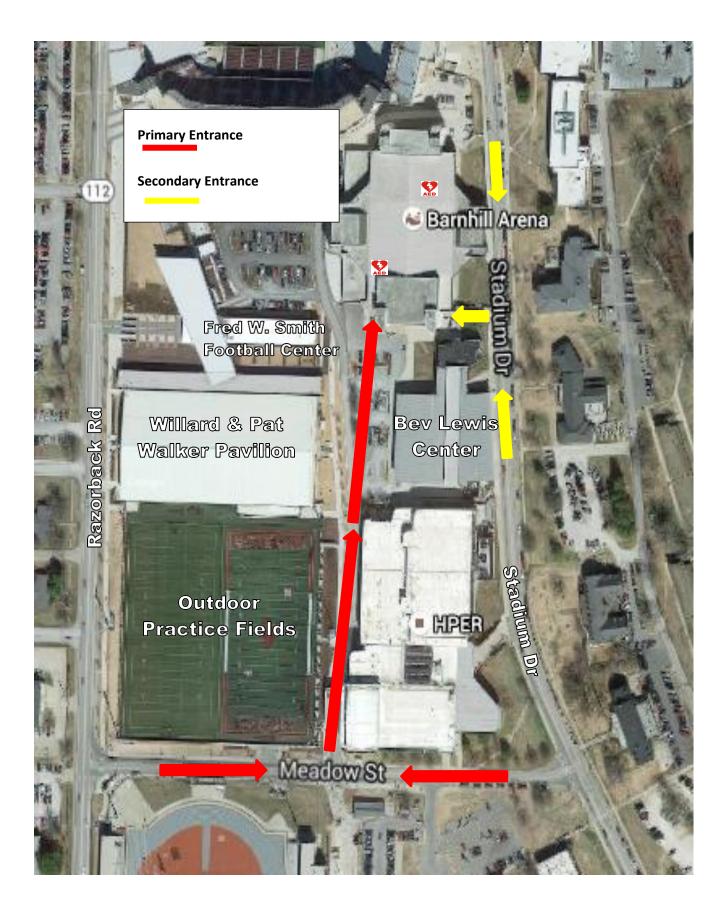

## Location: 285 N Stadium Drive

Barnhill arena is located on Stadium Drive, between Reynolds Razorback Stadium and the Bev Lewis Center

#### **Directions to EMS**:

<u>**PRIMARY ENTRANCE</u>**: Access **HPER Drive** from **Meadow Street**, turn **North** on driveway between HPER Building and Lot 67, follow driveway to Barnhill Arena **loading dock** at the Southwest corner of building (personnel will meet and direct you)</u>

<u>SECONDARY ENTRANCE:</u> Access from Stadium Drive, NO AMBULANCE ACCESS, Southeast corner of the building, down a set of stairs (personnel will meet and direct you.