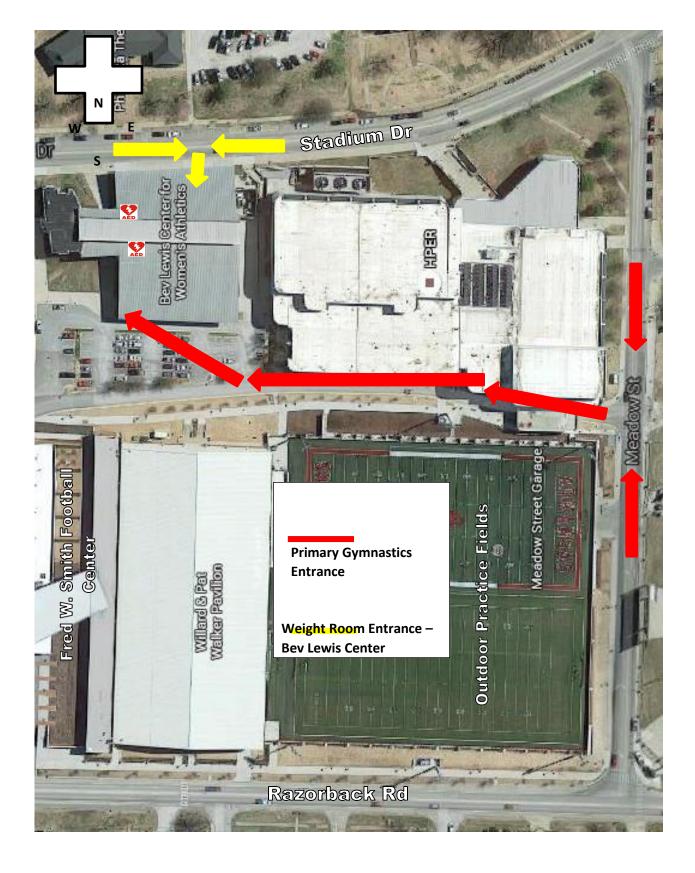

#### **Directions to EMS**:

**PRIMARY WEIGHT ROOM ENTRANCE**: Access from **Stadium Drive ONLY**. Enter through main upper-level entrance (personnel will meet and direct you). Access point for administration offices as well.

**PRIMARY GYMNASTICS ENTRANCE:** Access from **Meadow Street**, turn **North** on driveway and follow to parking area in front of the Bev Lewis Center, enter building through glass doors on **West** side of building (personnel will meet and direct you).