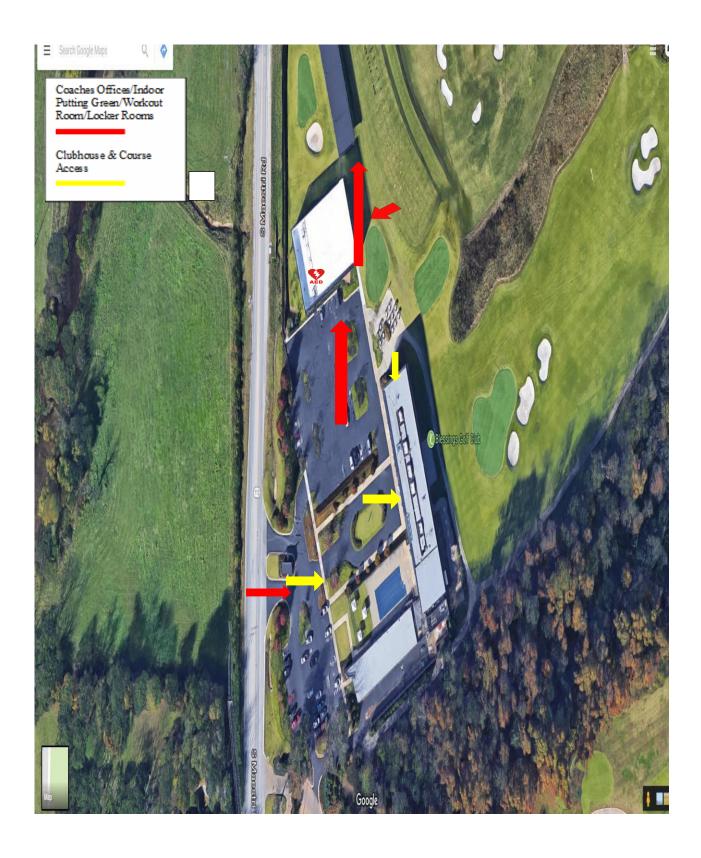

# THE BLESSINGS GOLF COURSE

#### **AED Location:**

- Inside the Razorback practice center (far left of the clubhouse)

## INDOOR PRACTICE CENTER/ COACH'S OFFICE AND OUTDOOR DRIVING

**RANGE**: Located off **Highway 112 North** of Fayetteville – Must enter via guarded entrance and proceed **Left** through parking lot to indoor practice center and the outdoor driving range.

<u>COURSE/CLUBHOUSE ENTRANCE:</u> Must enter via guarded entrance and proceed **STRAIGHT** through parking lot to clubhouse-will be directed onto course by an attendant.