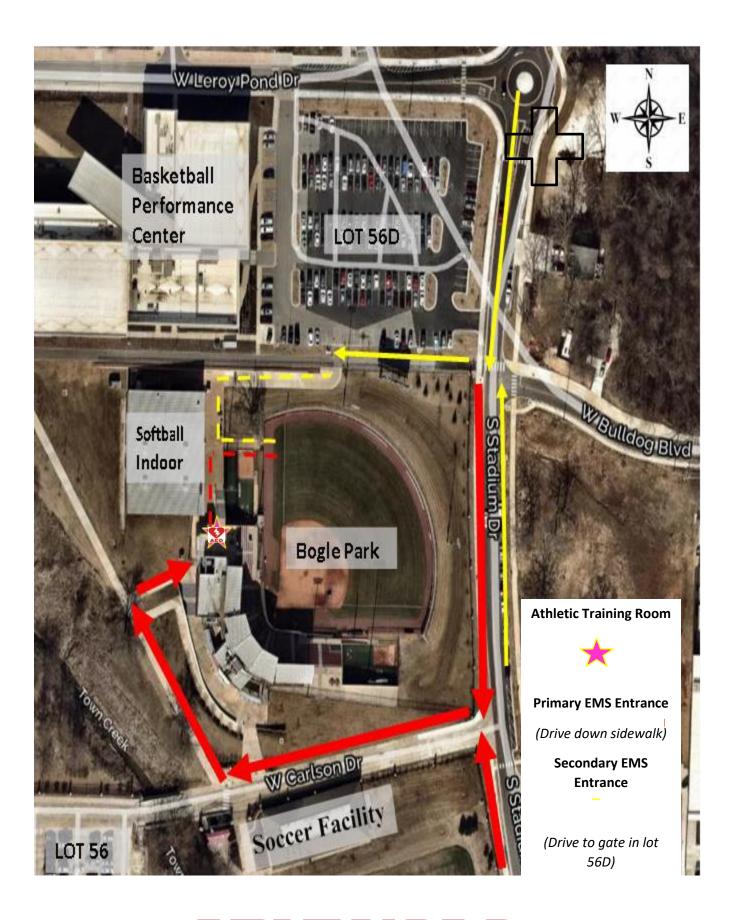

#### **Directions to EMS:**

<u>PRIMARY ENTRANCE</u>: (clubhouse area) Access from Main Gate on <u>Southwest</u> side of Stadium through the gate on the <u>west side</u> of lower level off <u>W Carlson Drive</u>. Personnel will meet you-must have <u>FOB</u> for direct access to field and team area. Indoor facility located within same area-west of Stadium

**SECONDARY ENTRANCE:** Turn into Lot 56D and head to the south side of the parking lot where personal will meet you and direct you through the gate down the ramp and to the left field entrance.

#### When EMS is onsite:

**LOCATION**: EMS personal will be stationed on concourse near the main gate and concession stand. Ambulance will be parked on the southwest sidewalk leading towards the clubhouse gate area. In the event transportation is needed, an addition transport ambulance will park near the southwest clubhouse gate.