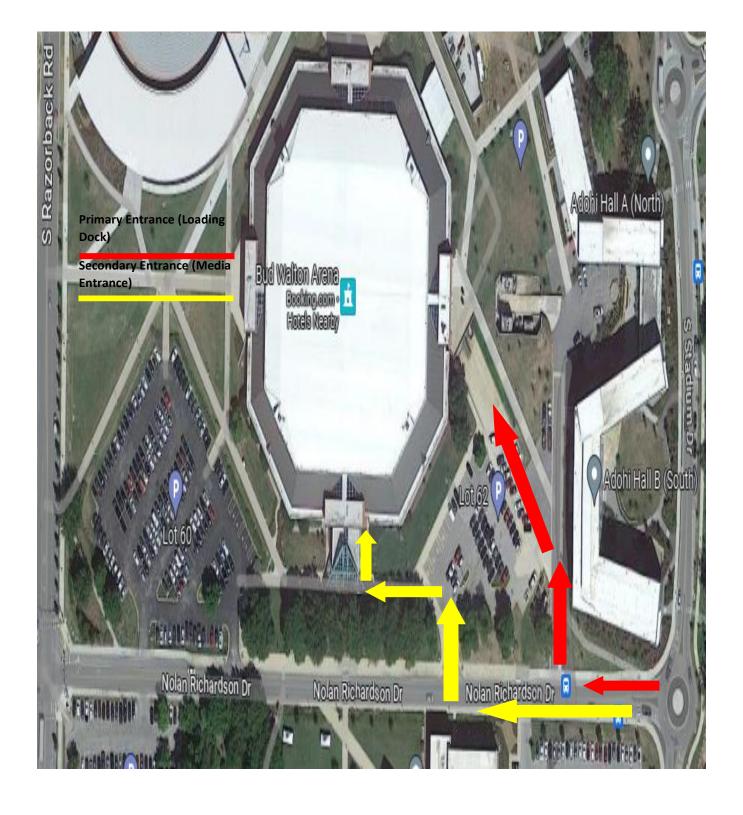

## **Directions to EMS**:

<u>TUNNEL ENTRANCE</u>: Access from **S Stadium Dr**. on **East** side of arena (personnel will meet & direct you), turn into tunnel for access to floor level (personnel will meet you at entrance and direct you through tunnel).

**SECONDARY ENTRANCE:** Access from **Nolan Richardson Dr. SE** side of arena in parking lot 62. Proceed to **South** entrance of arena at ground level (media entrance), personnel will meet and direct you.