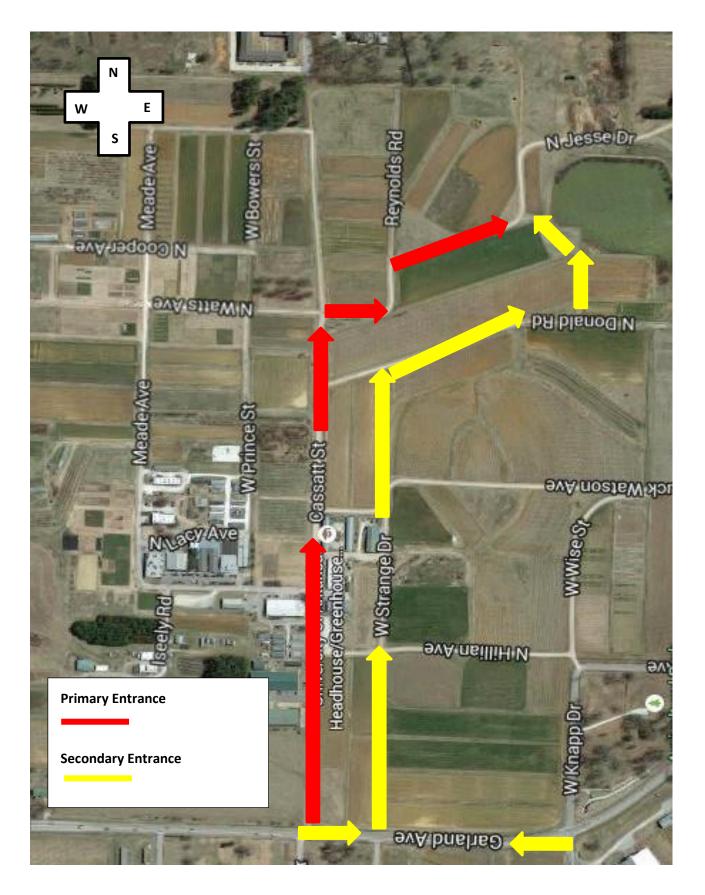

#### **Directions to EMS**:

**PRIMARY ENTRANCE**: W Corner of Finish Line, E from Garland to Cassatt St. to gravel road **Reynolds Rd**. turn S to Jesse Dr. follow towards finish line (personnel will meet and direct you).

<u>SECONDARY ENTRANCE:</u> S Side of Observation Tower, E from Garland to Cassatt St. turn S to Donald Rd. then E to Zeb Lane and merge onto Jesse Dr. (personnel will meet and direct you).