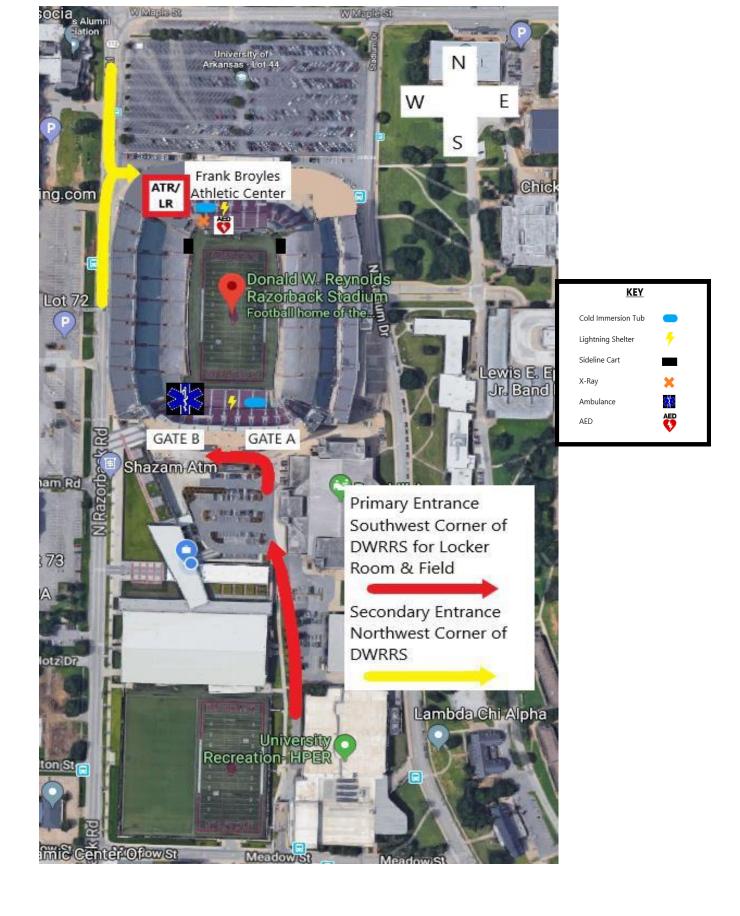

## **DIAL 911 FROM ANY UNIVERSITY PHONE OR CELL PHONE**

Location: 350 N Razorback Road

Donald W. Reynolds Razorback Football Stadium is North of the Fred W. Smith Football Center

#### **AED Locations:**

- In the northwest end of the stadium
- Inside the transportable equipment used during games, conditioning, scrimmages, and practices (not stored at site)

#### **Directions to EMS:**

**PRIMARY ACCESS TO STADIUM & FIELD:** Access from Meadow St., turn North towards DWRRS. Primary use will be Gate B in southwest corner of stadium (home sideline). Visiting team locker room is at Gate A in southeast corner (visitor sideline). Home locker room is in northwest corner tunnel. Personnel will direct you.

**SECONDARY ACCESS TO STADIUM & FIELD/ PRIMARY TO LOCKER ROOM:** Access Lot 44 from Razorback Rd. to enter stadium from NW corner. Take service elevator from Level M (gurney accessible) in NW corner to field level. Field level has access to Athletic Training Room, Locker Room, Coaches Office and Locker Room, Equipment Room and Field. Personnel will direct you.