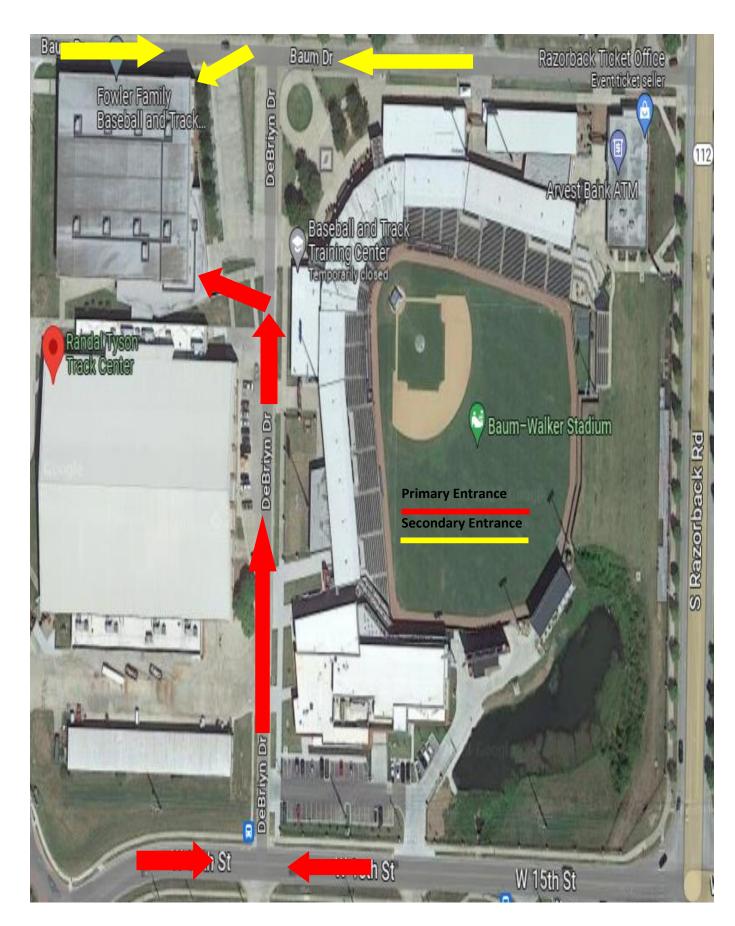

#### **Directions to EMS:**

<u>PRIMARY ENTRANCE</u>: From 15<sup>th</sup> St. turn onto Norm Debriyn Drive, turn left into parking lot on the SW corner of the building (personnel will meet at the corner of the parking lot to direct).

<u>SECONDARY ENTRANCE:</u> Access from **Baum Dr. off S. Beechwood Dr. OR Razorback Rd.**, **NW** corner of building (personnel will meet and direct you).

**Emergency Equipment:** 

Located on SE Wall by Ticket Center