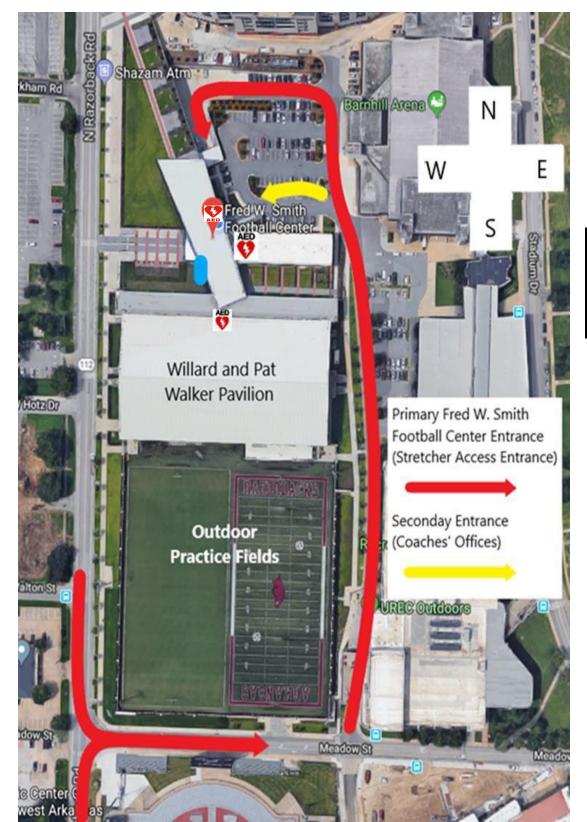

#### **Directions to EMS:**

**PRIMARY ENTRANCE**: Take **Razorback Road** and turn **E** onto **Meadow Street**. Turn **N** into lot 59, just past the underground parking garage. Continue **N** through the lot and turn into parking lot on **West side** of Barnhill Arena. Continue through the parking lot to the loading dock area located on the **NE** end of the building.

#### SECONDARY ENTRANCE: Take Razorback Road and turn E onto Meadow Street.

Turn N into lot 59, just past the underground parking garage. Continue N through the lot and turn into parking lot on **West side** of Barnhill Arena.