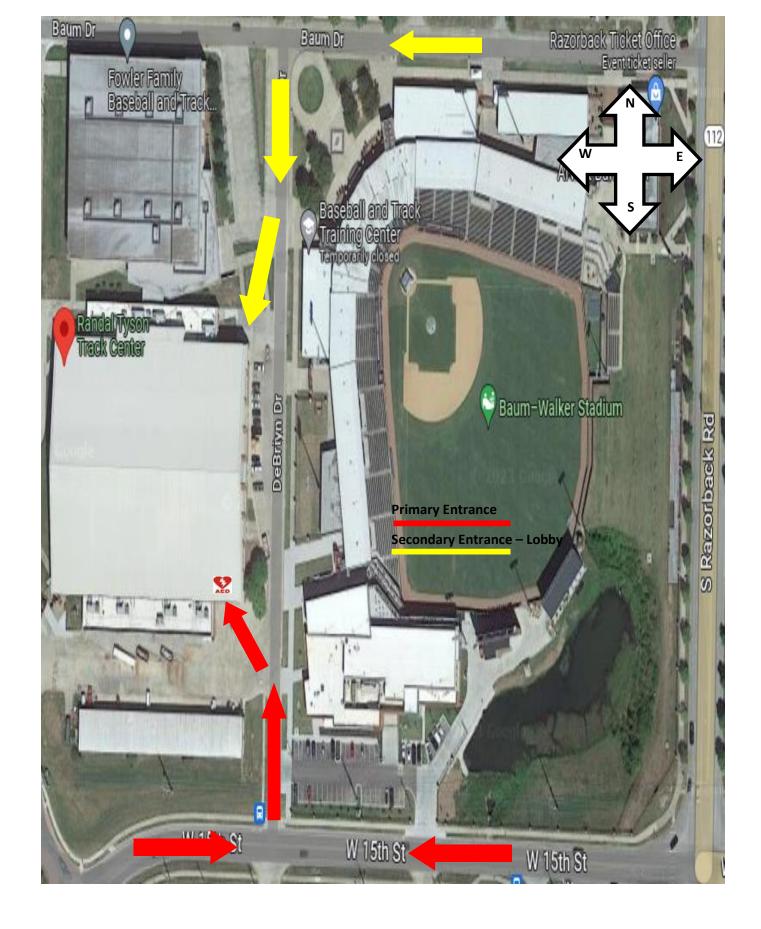

#### **Directions to EMS:**

<u>PRIMARY ENTRANCE</u>: SE corner of building, access from 15<sup>th</sup> Street turn North on DeBriyn Rd. Roll-up door on the right at SE corner of building, personnel will meet and direct you.

<u>SECONDARY ENTRANCE:</u> <u>Lobby entrance</u>, access from Baum Dr. off Razorback Rd. Lobby is located on North side of Tyson Track Center (personnel will meet and direct you).

**Emergency Equipment:** 