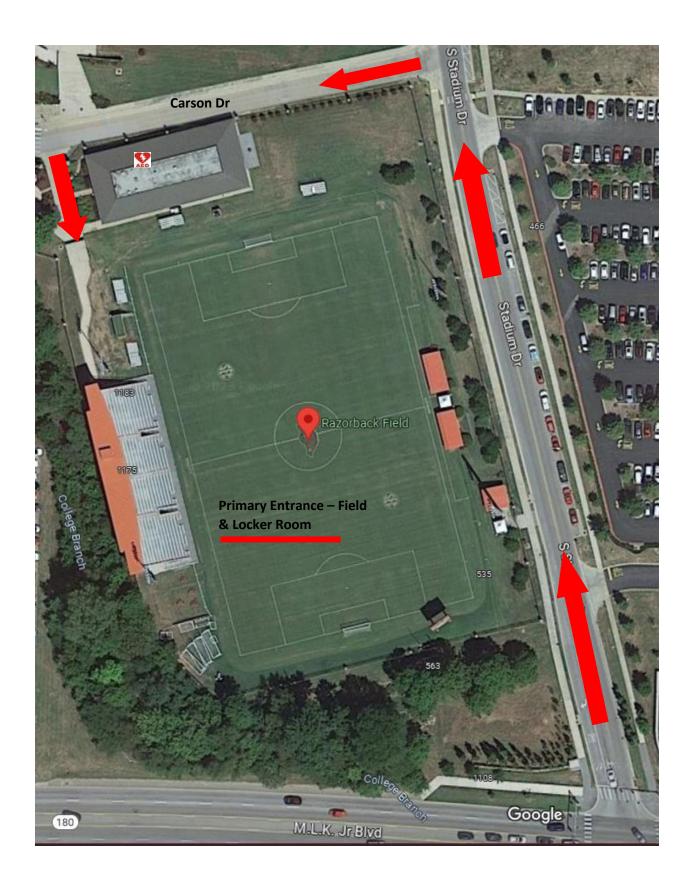

## DIAL 911 FROM ANY UNIVERSITY PHONE OR CELL PHONE

**Location:** 1175 W Carson Drive

Razorback field is located on the corner of Martin Luther King Blvd and Stadium Drive

### **Phone Locations:**

DAWN DIDIER: 479.530.7111(C)

EMERGENCY PHONE: West of Soccer entrance off W Carlson Dr. near bus stop.

#### **Directions to EMS:**

<u>PRIMARY ENTRANCE</u>: Access from driveway on **North side** of soccer stadium, off **Carlson Dr.** Enter field through gate on **Northwest corner** of field (personnel will meet and direct you, must have <u>key L6 EXT</u> to access).