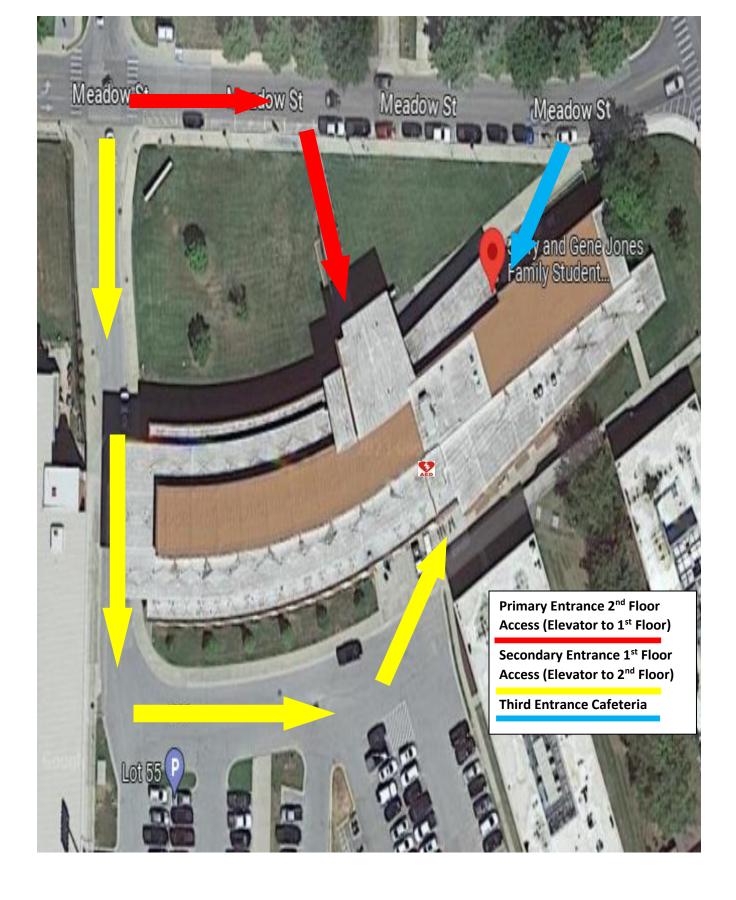

## DIAL 911 FROM ANY UNIVERSITY PHONE OR CELL PHONE

Location: 1229 W Meadow St.

Student Athlete Success Center is located on Meadows St. next to John McConnel Stadium and across from the HPER.

**AED Locations**:

- Main level next to the elevator

**Phone Locations:** 

FELECIA SAINE: 479.236.7935

**Directions to EMS:** 

<u>PRIMARY ENTRANCE</u>: Access from W Meadow St. Enter through the main entrance on W Meadow St to the 2<sup>nd</sup> floor (access to elevator to 1<sup>st</sup> floor; personnel will meet and direct you).

<u>SECONDARY ENTRANCE:</u> Access from W Meadow St, turn South towards Lot 55 and turn East into the parking lot. Enter the Southside of the building on the 1<sup>st</sup> floor (<u>access to elevator to the 2<sup>nd</sup> floor</u>; personnel will meet and direct you).

<u>THIRD ENTRANCE:</u> Main Access from W Meadow St. Enter through the Emergency Cafeteria Entrance (East of the main entrance; personnel will meet and direct you).

**Emergency Equipment:** 

Located on Main level next to elevator