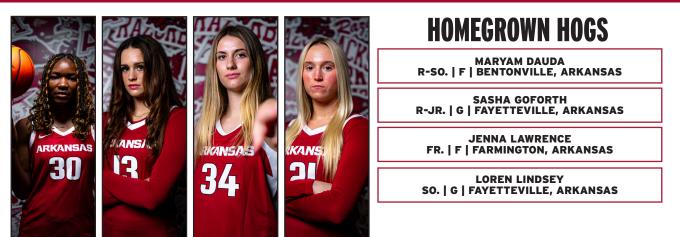

### **#30 MARYAM DAUDA**

| R-Sc | ).   F   6-2 | Bentonville, | Ark. |
|------|--------------|--------------|------|
| PPG  | RPG          | APG          | MPG  |
| 8.3  | 6.3          | 0.9          | 27.4 |