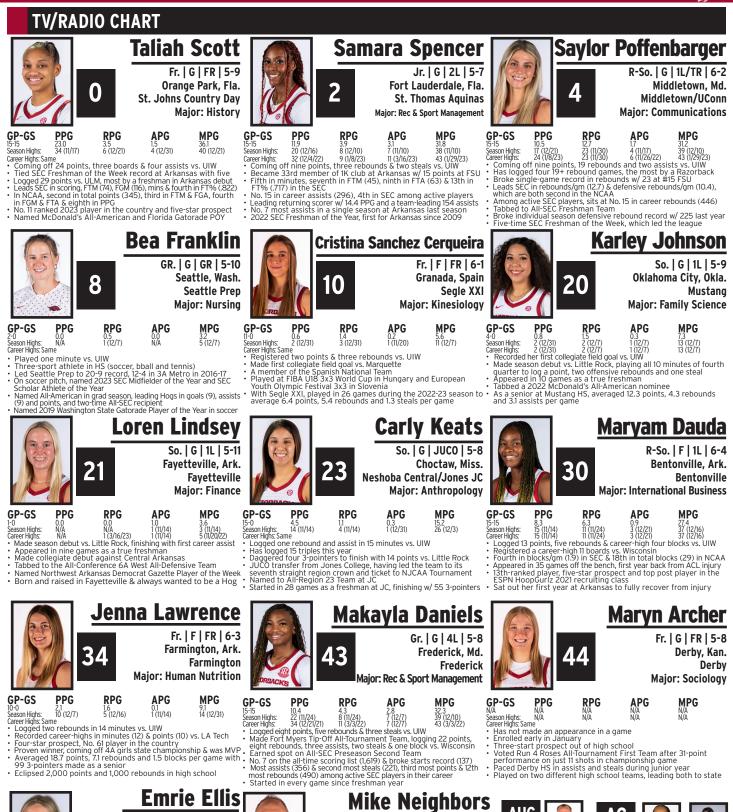

### **#0 TALIAH SCOTT**

| Fr.  | G 5-9 C | )range Park, | Fla. |
|------|---------|--------------|------|
| PPG  | RPG     | APG          | MPG  |
| 23.0 | 3.5     | 1.5          | 36.1 |
|      |         |              |      |

**#2 SAMARA SPENCER** 

G

MPG

31.2

| Jr.  | G   5-7   For | t Lauderdale | e, Fla. |
|------|---------------|--------------|---------|
| PPG  | RPG           | APG          | MPC     |
| 11.9 | 3.9           | 3.1          | 31.8    |

### #4 SAYLOR POFFENBARGER

| 200     |      |              |            |       |
|---------|------|--------------|------------|-------|
| -       | R-Sc | ).   G   6-2 | Middletown | , Md. |
|         | PPG  | RPG          | APG        | Ν     |
| The     | 10.5 | 12.7         | 1.7        | 3     |
| all all |      |              |            |       |

### **#30 MARYAM DAUDA**

| R-Sc | ).   F   6-2 | Bentonville, | Ark. |
|------|--------------|--------------|------|
| PPG  | RPG          | APG          | MPG  |
| 8.3  | 6.3          | 0.9          | 27.4 |