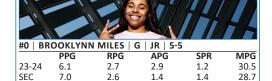

## **2023-24 KENTUCKY ROSTER**

|     | NUMERICAL       |                                                          |      |      |     |  |
|-----|-----------------|----------------------------------------------------------|------|------|-----|--|
| No. | Name            | Hometown / HS / Previous School                          | Pos. | Ht.  | Yr. |  |
| 0   | Brooklynn Miles | Frankfort, Ky. / Franklin County HS / Tennessee          | G    | 5-5  | Jr. |  |
| 2   | Saniah Tyler    | Florissant, Mo. / Incarnate Word Academy                 | G    | 5-6  | So. |  |
| 3   | Jordy Griggs    | Moreno Valley, Calif. / Montverde Academy                | G    | 6-2  | Fr. |  |
| 4   | Eniya Russell   | Baltimore, Md. / Saint Vincent Pallotti HS / S. Carolina | G    | 6-0  | Sr. |  |
| 5   | Cassidy Rowe    | Virgie, Ky. / Shelby Valley HS                           | G    | 5-5  | So. |  |
| 13  | Ajae Petty      | Baltimore, Md. / Baltimore Polytechnic Inst. / LSU       | F    | 6-3  | Sr. |  |
| 20  | Amiya Jenkins   | Lexington, Ky. / Anderson County HS                      | G    | 5-10 | So. |  |
| 21  | Nyah Leveretter | Blythewood, S.C. / Westwood H                            | F    | 6-2  | Sr. |  |
| 22  | Maddie Scherr   | Florence, Ky. / Ryle HS / Oregon                         | G    | 5-10 | Sr. |  |
| 34  | Emma King       | Stanford, Ky. / Lincoln County HS                        | G    | 5-10 | Gr. |  |
| 44  | Janae Walker    | Tyrone, Ga. / Sandy Creek HS                             | F    | 6-3  | Fr. |  |

## Sophomores (3)

Amiya Jenkins Cassidy Rowe Saniah Tyler

Back in the starting lineup after coming off the bench the last seven games ... Has knocked down a 3-pointer in 18 of her 19 games in 2023-24 ... Leads UK with 36 3-pointers ... Played in nine games as a freshman in 2022-23, including three SEC games, combining for six pts, two 3-pointers, two rbs and two stls.