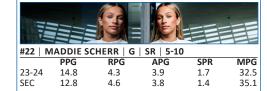

## **2023-24 KENTUCKY ROSTER**

|     | NUMERICAL       |                                                          |      |      |     |  |
|-----|-----------------|----------------------------------------------------------|------|------|-----|--|
| No. | Name            | Hometown / HS / Previous School                          | Pos. | Ht.  | Yr. |  |
| 0   | Brooklynn Miles | Frankfort, Ky. / Franklin County HS / Tennessee          | G    | 5-5  | Jr. |  |
| 2   | Saniah Tyler    | Florissant, Mo. / Incarnate Word Academy                 | G    | 5-6  | So. |  |
| 3   | Jordy Griggs    | Moreno Valley, Calif. / Montverde Academy                | G    | 6-2  | Fr. |  |
| 4   | Eniya Russell   | Baltimore, Md. / Saint Vincent Pallotti HS / S. Carolina | G    | 6-0  | Sr. |  |
| 5   | Cassidy Rowe    | Virgie, Ky. / Shelby Valley HS                           | G    | 5-5  | So. |  |
| 13  | Ajae Petty      | Baltimore, Md. / Baltimore Polytechnic Inst. / LSU       | F    | 6-3  | Sr. |  |
| 20  | Amiya Jenkins   | Lexington, Ky. / Anderson County HS                      | G    | 5-10 | So. |  |
| 21  | Nyah Leveretter | Blythewood, S.C. / Westwood H                            | F    | 6-2  | Sr. |  |
| 22  | Maddie Scherr   | Florence, Ky. / Ryle HS / Oregon                         | G    | 5-10 | Sr. |  |
| 34  | Emma King       | Stanford, Ky. / Lincoln County HS                        | G    | 5-10 | Gr. |  |
| 44  | Janae Walker    | Tyrone, Ga. / Sandy Creek HS                             | F    | 6-3  | Fr. |  |

#### Seniors (4)

Nyah Leveretter Ajae Petty Eniya Russell Maddie Scherr

Coming off 19 pts, 9 rbs, 6 asts, 2 stsls and 2 blks in win over Missouri on Jan. 21 ... Has scored in double digits in 10 of the last 12 games and 12 of her 15 games in 2023-24 ... Versatile player, does a lot of everything ... Has missed four games this season (Nov. 14 & 19 - ankle injury; Dec. 3 & 6 - concussion protocol) ... Returned this season as Kentucky's leader in rbs, asts and blks in 2022-23 ... Broke school record in FT% in 2022-23 (80-87, 92.0%) ... Led the SEC in FT% in 2022-23, too.