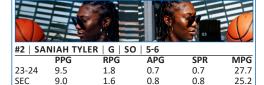

## **2023-24 KENTUCKY ROSTER**

|     | NUMERICAL       |                                                          |      |      |     |  |
|-----|-----------------|----------------------------------------------------------|------|------|-----|--|
| No. | Name            | Hometown / HS / Previous School                          | Pos. | Ht.  | Yr. |  |
| 0   | Brooklynn Miles | Frankfort, Ky. / Franklin County HS / Tennessee          | G    | 5-5  | Jr. |  |
| 2   | Saniah Tyler    | Florissant, Mo. / Incarnate Word Academy                 | G    | 5-6  | So. |  |
| 3   | Jordy Griggs    | Moreno Valley, Calif. / Montverde Academy                | G    | 6-2  | Fr. |  |
| 4   | Eniya Russell   | Baltimore, Md. / Saint Vincent Pallotti HS / S. Carolina | G    | 6-0  | Sr. |  |
| 5   | Cassidy Rowe    | Virgie, Ky. / Shelby Valley HS                           | G    | 5-5  | So. |  |
| 13  | Ajae Petty      | Baltimore, Md. / Baltimore Polytechnic Inst. / LSU       | F    | 6-3  | Sr. |  |
| 20  | Amiya Jenkins   | Lexington, Ky. / Anderson County HS                      | G    | 5-10 | So. |  |
| 21  | Nyah Leveretter | Blythewood, S.C. / Westwood H                            | F    | 6-2  | Sr. |  |
| 22  | Maddie Scherr   | Florence, Ky. / Ryle HS / Oregon                         | G    | 5-10 | Sr. |  |
| 34  | Emma King       | Stanford, Ky. / Lincoln County HS                        | G    | 5-10 | Gr. |  |
| 44  | Janae Walker    | Tyrone, Ga. / Sandy Creek HS                             | F    | 6-3  | Fr. |  |

## Sophomores (3)

Amiya Jenkins Cassidy Rowe Saniah Tyler

Back in the starting lineup after coming off the bench the last seven games ... Has knocked down a 3-pointer in 18 of her 19 games in 2023-24 ... Leads UK with 36 3-pointers ... Played in nine games as a freshman in 2022-23, including three SEC games, combining for six pts, two 3-pointers, two rbs and two stls.