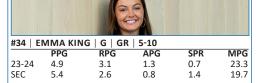

F - 6-2 - Sr. Blythewood, S.C. (Westwood HS)

G - 5-10 - Sr. Florence, Ky. (Ryle HS/Oregon)

G - 5-10 - Gr. Stanford, Ky. (Lincoln County HS)

F - 6-3 - Fr. Tyrone, Ga. (Sandy Creek HS)

Head Coach Fourth Season (12th Overall at Kentucky)