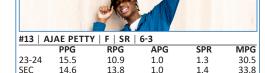

## **2023-24 KENTUCKY ROSTER**

|     | NUMERICAL       |                                                          |      |      |     |  |
|-----|-----------------|----------------------------------------------------------|------|------|-----|--|
| No. | Name            | Hometown / HS / Previous School                          | Pos. | Ht.  | Yr. |  |
| 0   | Brooklynn Miles | Frankfort, Ky. / Franklin County HS / Tennessee          | G    | 5-5  | Jr. |  |
| 2   | Saniah Tyler    | Florissant, Mo. / Incarnate Word Academy                 | G    | 5-6  | So. |  |
| 3   | Jordy Griggs    | Moreno Valley, Calif. / Montverde Academy                | G    | 6-2  | Fr. |  |
| 4   | Eniya Russell   | Baltimore, Md. / Saint Vincent Pallotti HS / S. Carolina | G    | 6-0  | Sr. |  |
| 5   | Cassidy Rowe    | Virgie, Ky. / Shelby Valley HS                           | G    | 5-5  | So. |  |
| 13  | Ajae Petty      | Baltimore, Md. / Baltimore Polytechnic Inst. / LSU       | F    | 6-3  | Sr. |  |
| 20  | Amiya Jenkins   | Lexington, Ky. / Anderson County HS                      | G    | 5-10 | So. |  |
| 21  | Nyah Leveretter | Blythewood, S.C. / Westwood H                            | F    | 6-2  | Sr. |  |
| 22  | Maddie Scherr   | Florence, Ky. / Ryle HS / Oregon                         | G    | 5-10 | Sr. |  |
| 34  | Emma King       | Stanford, Ky. / Lincoln County HS                        | G    | 5-10 | Gr. |  |
| 44  | Janae Walker    | Tyrone, Ga. / Sandy Creek HS                             | F    | 6-3  | Fr. |  |

#### Seniors (4)

Nyah Leveretter Ajae Petty Eniya Russell Maddie Scherr

#### THE RETURN

- Ajae Petty reset her career high in scoring twice, and in rebounding five times, already this season
  - Career High in Scoring: 33 points; Career High in Rebounding: 21 rebounds
- The Wildcat is currently leading the team in scoring (15.5) and rebounding (10.9).
  - She also ranks high in the Southeastern Conference, including:
    - Second in rebounds (207) and sixth in the nation
    - Second in FT attempts (106) and 25th in the nation
    - Third in rebounds per game (10.9) and 11th in the nation
    - Third in FG% (56.1) and 36th in the nation
    - Second in double-doubles (11) and 11th in the nation
- She has put up a double-double in 11 of 19 games in 2023-24, including four straight games (Dec. 31 Jan. 11).
  - She is one of just four players in the league and one of just 14 players in the nation to have at least 11 double-doubles up to this point in the season.
  - Of her 11 double-doubles, she has a 30-15, a 20-20, a 20-15 and two 20-10s.

Coming off 11th double-double (12 pts, 10 rbs) of season in win over Missouri on Jan. 21 ... Leading UK in scoring (15.5) and rebounding (10.9) ... Second in SEC and sixth in nation in rbs (207) and third in SEC in FG% (56.1) ... Named SEC Player of the Week (Week 4) ... Huge offseason, improving mind and body, which has had a big affect on the team and its mindset in 2023-24 ... PR'd in all of her strength and conditioning tests prior to fall practice.