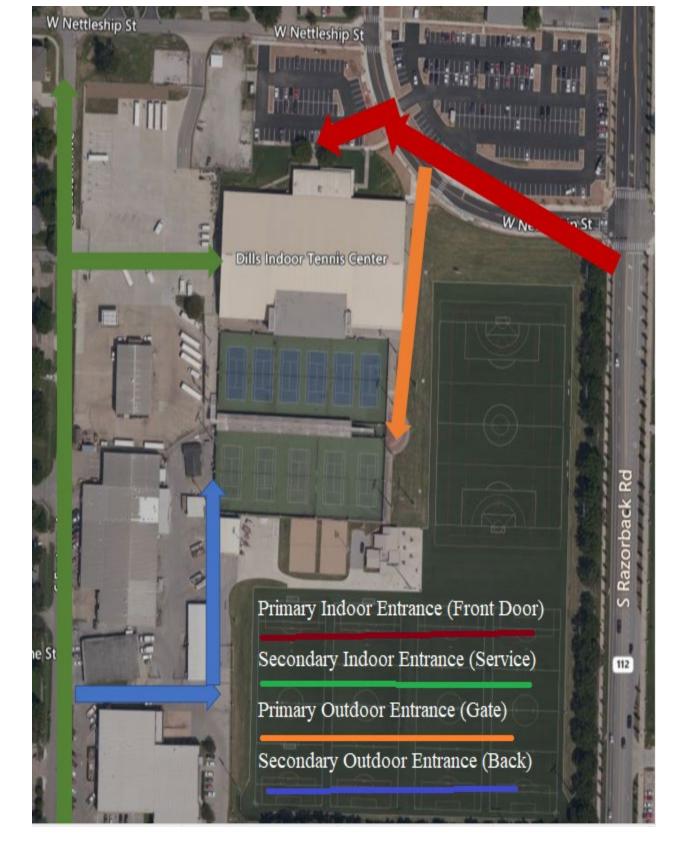

#### **Directions to EMS**:

<u>PRIMARY INDOOR ENTRANCE</u> – North Spectator entrance; access from Nettleship St., turn left into parking lot #46 (personnel will meet & direct the crew), enter lobby through glass double doors (personnel will meet & direct the crew).

<u>SECONDARY INDOOR ENTRANCE</u> – West entrance; access from Eastern Ave, turn into drive/parking lot next to UA Bus transit garage (personnel will meet & direct you), roll-up door straight ahead (personnel will meet & direct the crew, must have <u>Key G5 BM</u> to access).

<u>PRIMARY OUTDOOR ENTRANCE</u>- East entrance; access from Nettleship St., turn left into parking lot #46 and park on NE side of building. Follow sidewalk around east side of building leading to outdoor courts.

<u>SECONDARY OUTDOOR ENTRANCE</u> - West entrance; access from Eastern Ave, turn into drive/parking lot next to UA Bus transit garage (personnel will meet & direct the crew), entrance is to the right of the building (personnel will meet & direct the crew).