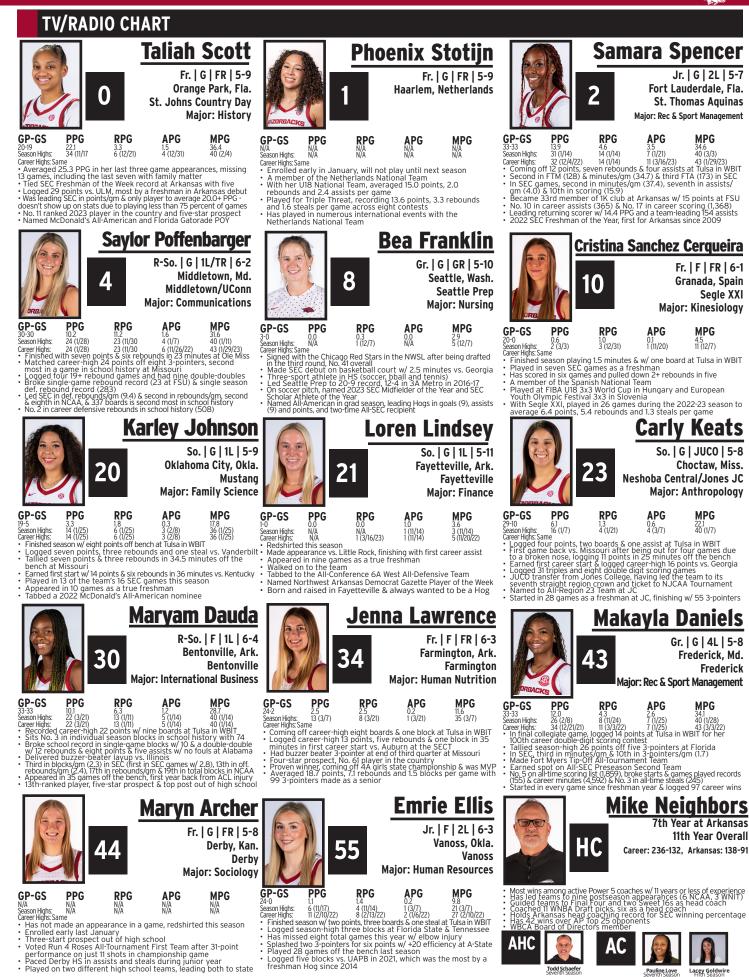

#### Last Starting Five

|     | <b>#43 MAKAYLA DANIELS</b><br>Gr.   G   5-8   Frederick, Md. |     |     |      |  |  |  |  |  |  |  |
|-----|--------------------------------------------------------------|-----|-----|------|--|--|--|--|--|--|--|
| 5   | PPG                                                          | RPG | APG | MPG  |  |  |  |  |  |  |  |
|     | 12.0                                                         | 4.3 | 2.6 | 34.1 |  |  |  |  |  |  |  |
| 10  | sec: <b>13.3</b>                                             | 4.3 | 2.6 | 35.5 |  |  |  |  |  |  |  |
| . D |                                                              |     |     |      |  |  |  |  |  |  |  |

| <b>#2 SAMARA SPENCER</b>            |
|-------------------------------------|
| Ir   C   5-7   Fort   audordalo Ela |

|   | JI.   U          | 010-11101 | i i Lauuei udie, Fid. |      |  |  |  |
|---|------------------|-----------|-----------------------|------|--|--|--|
|   | PPG              | RPG       | APG                   | MPG  |  |  |  |
|   | 13.9             | 4.6       | 3.5                   | 34.6 |  |  |  |
| ~ | sec: <b>15.9</b> | 5.1       | 4.0                   | 37.4 |  |  |  |
|   |                  |           |                       |      |  |  |  |

## **#23 CARLY KEATS**

|   | So              | . G 5-8 | Choctaw, Mi | SS.  |
|---|-----------------|---------|-------------|------|
|   | PPG             | RPG     | APG         | MPG  |
|   | 6.1             | 1.3     | 0.6         | 22.1 |
| 1 | SEC: <b>8.8</b> | 1.4     | 0.7         | 29.5 |
| 4 |                 |         |             |      |

|  | Fr.      | F 6-3 Fa | armington, A | Ark. |
|--|----------|----------|--------------|------|
|  | PPG      | RPG      | APG          | MPG  |
|  | 2.5      | 2.5      | 0.2          | 11.6 |
|  | SEC: 2.2 | 2.7      | 0.2          | 10.1 |

|   |                  |     | <b>YAM DAU</b><br>Bentonville, |      |
|---|------------------|-----|--------------------------------|------|
| 3 | PPG              | RPG | APG                            | MPG  |
|   | 10.1             | 6.3 | 1.2                            | 28.7 |
|   | sec: <b>11.3</b> | 6.3 | 1.6                            | 30.2 |