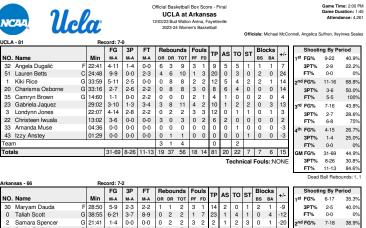

Period | bv  | Perio | od S | cori | na  |
| Biggest lead     | 0 (1 <sup>st</sup> 10:00) | 44 (4 <sup>th</sup> 6:44) | Turnovers     | 8      | 13  |        | 1st | 2nd   | 3rd  | 4th  | TOT |
| Best Scoring Run | 7(3 <sup>rd</sup> 7:25)   | 22(4 <sup>th</sup> 9:04)  | Paint         | 28     | 42  |        |     | -     |      | -    | -   |
| Lead Changes     |                           | 0                         | Second Chance | 1      | 12  | LATECH | 12  | 12    | 17   | 19   | 60  |
| Times Tied       |                           | 0                         | Fast Breaks   | 9      | 17  | ARK    | 27  | 04    | 26   | 00   | 100 |
| Time with Lead   | 00:00                     | 39:41                     | Bench         | 25     | 18  | AUV    | 21  | 24    | 20   | 23   | 100 |



 
 TP
 AS
 TO
 ST
 Biocks as
 Biocks as
 Biocks

 14
 2
 0
 1
 2
 1
 4
 2
 1
 4
 2
 1
 4
 1
 0
 4
 2
 1
 1
 0
 4
 2
 1
 1
 0
 4
 2
 1
 1
 0
 1
 0
 1
 0
 1
 0
 1
 0
 1
 0
 1
 0
 1
 1
 0
 0
 1
 1
 0
 0
 0
 1
 1
 0
 0
 0
 1
 1
 1
 0
 0
 0
 0
 0
 0
 0
 0
 0
 0
 0
 0
 0
 0
 0
 0
 0
 0
 0
 0
 0
 0
 0
 0
 0
 0
 0
 0
 0
 0
 0
 0
 0
 0
 0
 0
 0
 0
 0< 
 FG
 3P

 M-A
 M-A

 5-9
 2-3

 6-21
 3-7

 1-4
 0-0

 5-13
 2-4

 3-10
 1-5

 0
 0

 FG
 3P
 FT

 Min
 M-A
 M-A
 M-A

 F
 28:0
 5-9
 2.3
 2.2

 3
 36:55
 6:21
 3-7
 8-9

 3
 21:41
 1.4
 0-0
 3-0

 3
 33:00
 3-10
 1.5
 3-6

 262:42
 0-6
 0-4
 2-2
 11:29
 1-1
 1-0

 3
 30:30
 3-10
 1-1
 1-0
 0-0
 3
 3-30
 3-0
 0-0
 0-0
 0-0
 0-0
 0-0
 0-0
 0-0
 0-0
 0-0
 0-0
 0-0
 0-0
 0-0
 0-0
 0-0
 0-0
 0-0
 0-0
 0-0
 0-0
 0-0
 0-0
 0-0
 0-0
 0-0
 0-0
 0-0
 0-0
 0