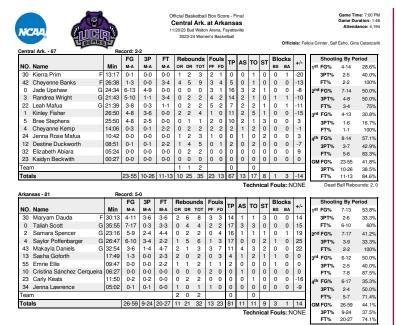

| Points from   | ARK | ASU | Perio | od b | y Pe | riod | Sco | ring |
|                  | 21 (3 <sup>rd</sup> 0:02) | - ()                    | Turnovers     | 13  | 11  |       | 1st  | 2nd  | 3rd  | 4th | TOT  |
| Best Scoring Run | 10(2 <sup>nd</sup> 2:09)  | 9(4 <sup>th</sup> 7:27) | Paint         | 28  | 26  |       |      |      |      |     |      |
| Lead Changes     | 11                        |                         | Second Chance | 16  | 14  | ARK   | 16   | 26   | 25   | 15  | 82   |
| Times Tied       | 4                         |                         | Fast Breaks   | 10  | 2   | ASU   | 40   | 40   | 13   | ~   | 67   |
| Time with Lead   | 28:12                     | 06:59                   | Bench         | 11  | 8   | ASU   | 15   | 18   | 13   | 21  | 67   |



|                  | UCA                      | ARK                       |               |     |     |       |      |      |      |     |       |
|------------------|--------------------------|---------------------------|---------------|-----|-----|-------|------|------|------|-----|-------|
| Biggest lead     |                          |                           |               | UCA | ARK | Perio | od b | y Pe | riod | Sco | oring |
|                  |                          | 20 (2 <sup>nd</sup> 2:59) | Turnovers     | 12  | 20  |       | 1st  | 2nd  | 3rd  | 4th | TOT   |
| Best Scoring Run | 12(2 <sup>nd</sup> 0:35) | 9(1 <sup>st</sup> 5:42)   | Paint         | 24  | 24  |       |      |      |      |     |       |
| Lead Changes     |                          | 0