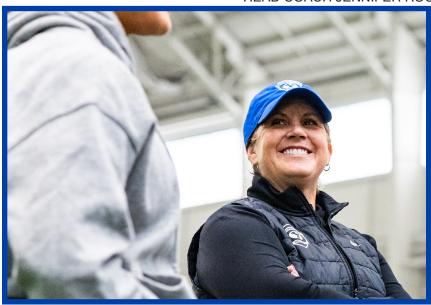

# HEAD COACH JENNIFER ROCKWOOD

JENNIFER
ROCKWOOD
HEAD COACH
30TH YEAR AT BYU
Career Record: 457-131-59
BYU '89

As the only BYU women's soccer head coach in program history, Jennifer Rockwood has established herself as one of the premier coaches in Division I soccer today. With an overall career record of 457-131-59 in her 29 years at the helm of the program, Rockwood has accomplished great things and coached remarkable players.