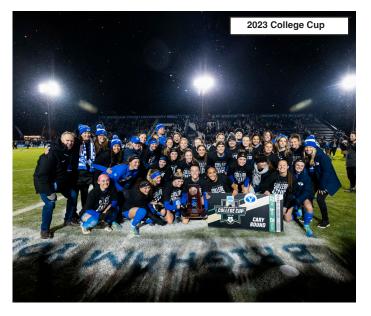

# **TEAM INFORMATION**

| 2023 Overall Record         | 20-3-3                        |
|-----------------------------|-------------------------------|
| 2023 Big 12 Record (Finish) | 7-0-3 (2nd)                   |
| 2023 NCAA Tournament Finish | College Cup Semifinal         |
| NCAA Championships (Last)   | 1 (2021)                      |
| Starters R/L                | 2/9                           |
| Newcomers                   | 12                            |
| 2024 Transfers              | 4                             |
| 2024 Captains               | . Tara Warner, Ellie Walbruch |
| Freshmen                    | 11                            |
| Sophomores                  | 12                            |
| Juniors                     | 6                             |
| Seniors                     | 2                             |