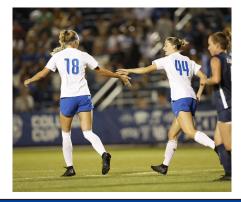

\*indicates a home game ^indicates a Big 12 conference matchup

October 30-November 9: Big 12 Tournament in Kansas City, Missouri

November 10-December 4: NCAA Tournament

THE COUGARS. BYU (2-2-2, 0-0 Big 12) faced Boise State under the lights on South Field Wednesday evening, beating the Broncos 2-0 for the second shutout victory of the season. All points earned by BYU on the night came from freshmen, with Ella Labrum and Halle Dixon scoring their first collegiate goals and Emma Hamberlin tallying her first collegiate assist. The game proved to be an aggressive competition, with 24 total fouls and three yellow cards, two assessed to the Broncos and one to the Cougars. Both teams took 15 shots, but BYU had six on target to Boise State's three. Mattyn Summers led the Cougs in shots with five on the night.

# PLAYER HIGHLIGHTS

- Freshman Ella Labrum scored her first collegiate goal against Boise State
- Freshman Emma Hamberlin tallied her first career assist against the Broncos
- Freshman Halle Dixon scored her first collegiate goal on Wednesday evening
- Mattyn Summers led the Cougars in shots against Boise State with five on the night
- Goalkeeper Lynette Hernaez tallied five saves
- BYU's backline held strong against the Broncos, with seven free kicks from offsides calls