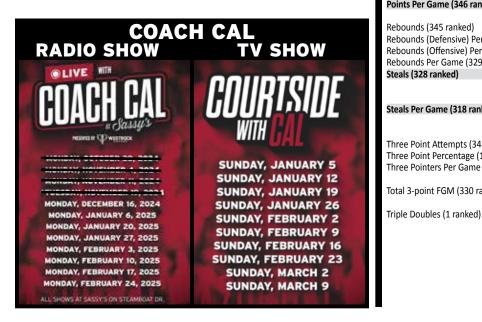

in Barnhill Arena for Eddie Sutton's first season.
- ^ Made the transition to Bud Walton Arena for the 1993-94 season.
- ^ The last men's game played in Bud Walton Arena prior to 2024-25 with the "Slobbering Hog" was Feb. 28, 2007, a 67-58 win over Mississippi State.
- ^ For the start of the 2007-08 season and start of the John Pelphrey era the current Razorback-branded logo was installed at Bud Walton Arena.
- ^ Oct. 9, 2024, the "Slobbering Hog" logo at Bud Walton Arena was officially reintroduced to the public via social media posts.
- ^ Including a 5-0 mark this year, Arkansas is 388-65 (.856) alltime with the "Slobbering Hog" at midcourt.

NOTE: Arkansas paid homage to the "Slobbering Hog" in Bud Walton Arena from 2019-20 until 2023-34 as part of the "Nolan Richardson Court" logos





## ARKANSAS IN 2024-25 RANKINGS 🧼 Thru Dec. 4





| TEAM IN THE NCAA/SEC                                                     |                              | NCA             | A SE             | r              | NO.              |
|--------------------------------------------------------------------------|------------------------------|-----------------|------------------|----------------|------------------|
| Assist/Turnover Ratio (355 ranked)                                       |                              | 149             | 1 3L             |                | 1.22             |
| Assists Per Game (355 ranked)                                            |                              | 137             | 1                |                | 14.8             |
| Bench Points per game