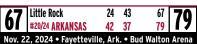

#### Recapping the Little Rock Win

- For the second game in a row, Arkansas scored first and maintained a lead the rest of the game to beat Little Rock, 9-67.
- Adou Thiero led the way with 23 points, 8 rebounds and six steals while Boogie Fland added 20 pints and seven assists.
- The Razorbacks raced out a to a 17-3 lead to start the game. While Arkansas held several leads of 15 points or more, including an 18-point lead at halftime, the Trojans would not go away, out-scoring the Hogs 43-37 in the second half.
- · A 10-0 run by Little Rock with 13 minutes to go, cut its deficit to eight. Later, the Trojans trailed by just seven with 10:15 left before a 7-0 Razorback run, highlighted by a Thiero offensive rebound on a missed Karter Knox free throw, to put its lead in double digits. Then, down 17 with 5:43 to play, Little Rock worked its deficit to eight (74-66) with 2:14 left.
- Thiero got the Razorbacks back on track when he threw down his fourth dunk of the game for a 10-point lead with 1:25 left. Fland went 3-of-4 at the line over the final minute to secure the 12-point win.