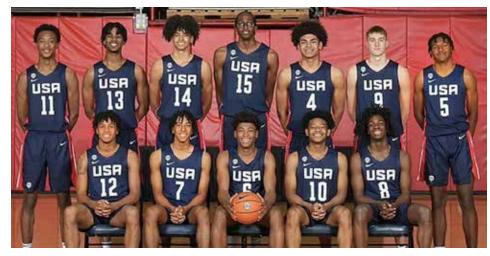

#### **Good As Gold**

- Did you know, Razobacks D.J. Wagner, Boogie Fland and Karter Knox were all on the U17 USA Basketball team that won gold in 2022 at the FIBA World Championships played Spain?
- ^ #5 Karter Knox 10.6 pts 3.6 rebs
- ^ #12 D.J. Wagner 9.0 pts 3.1 reb 2.9 assists ^ #7 Boogie Fland 4.6 pts 2.7 rebs 3.6 assists